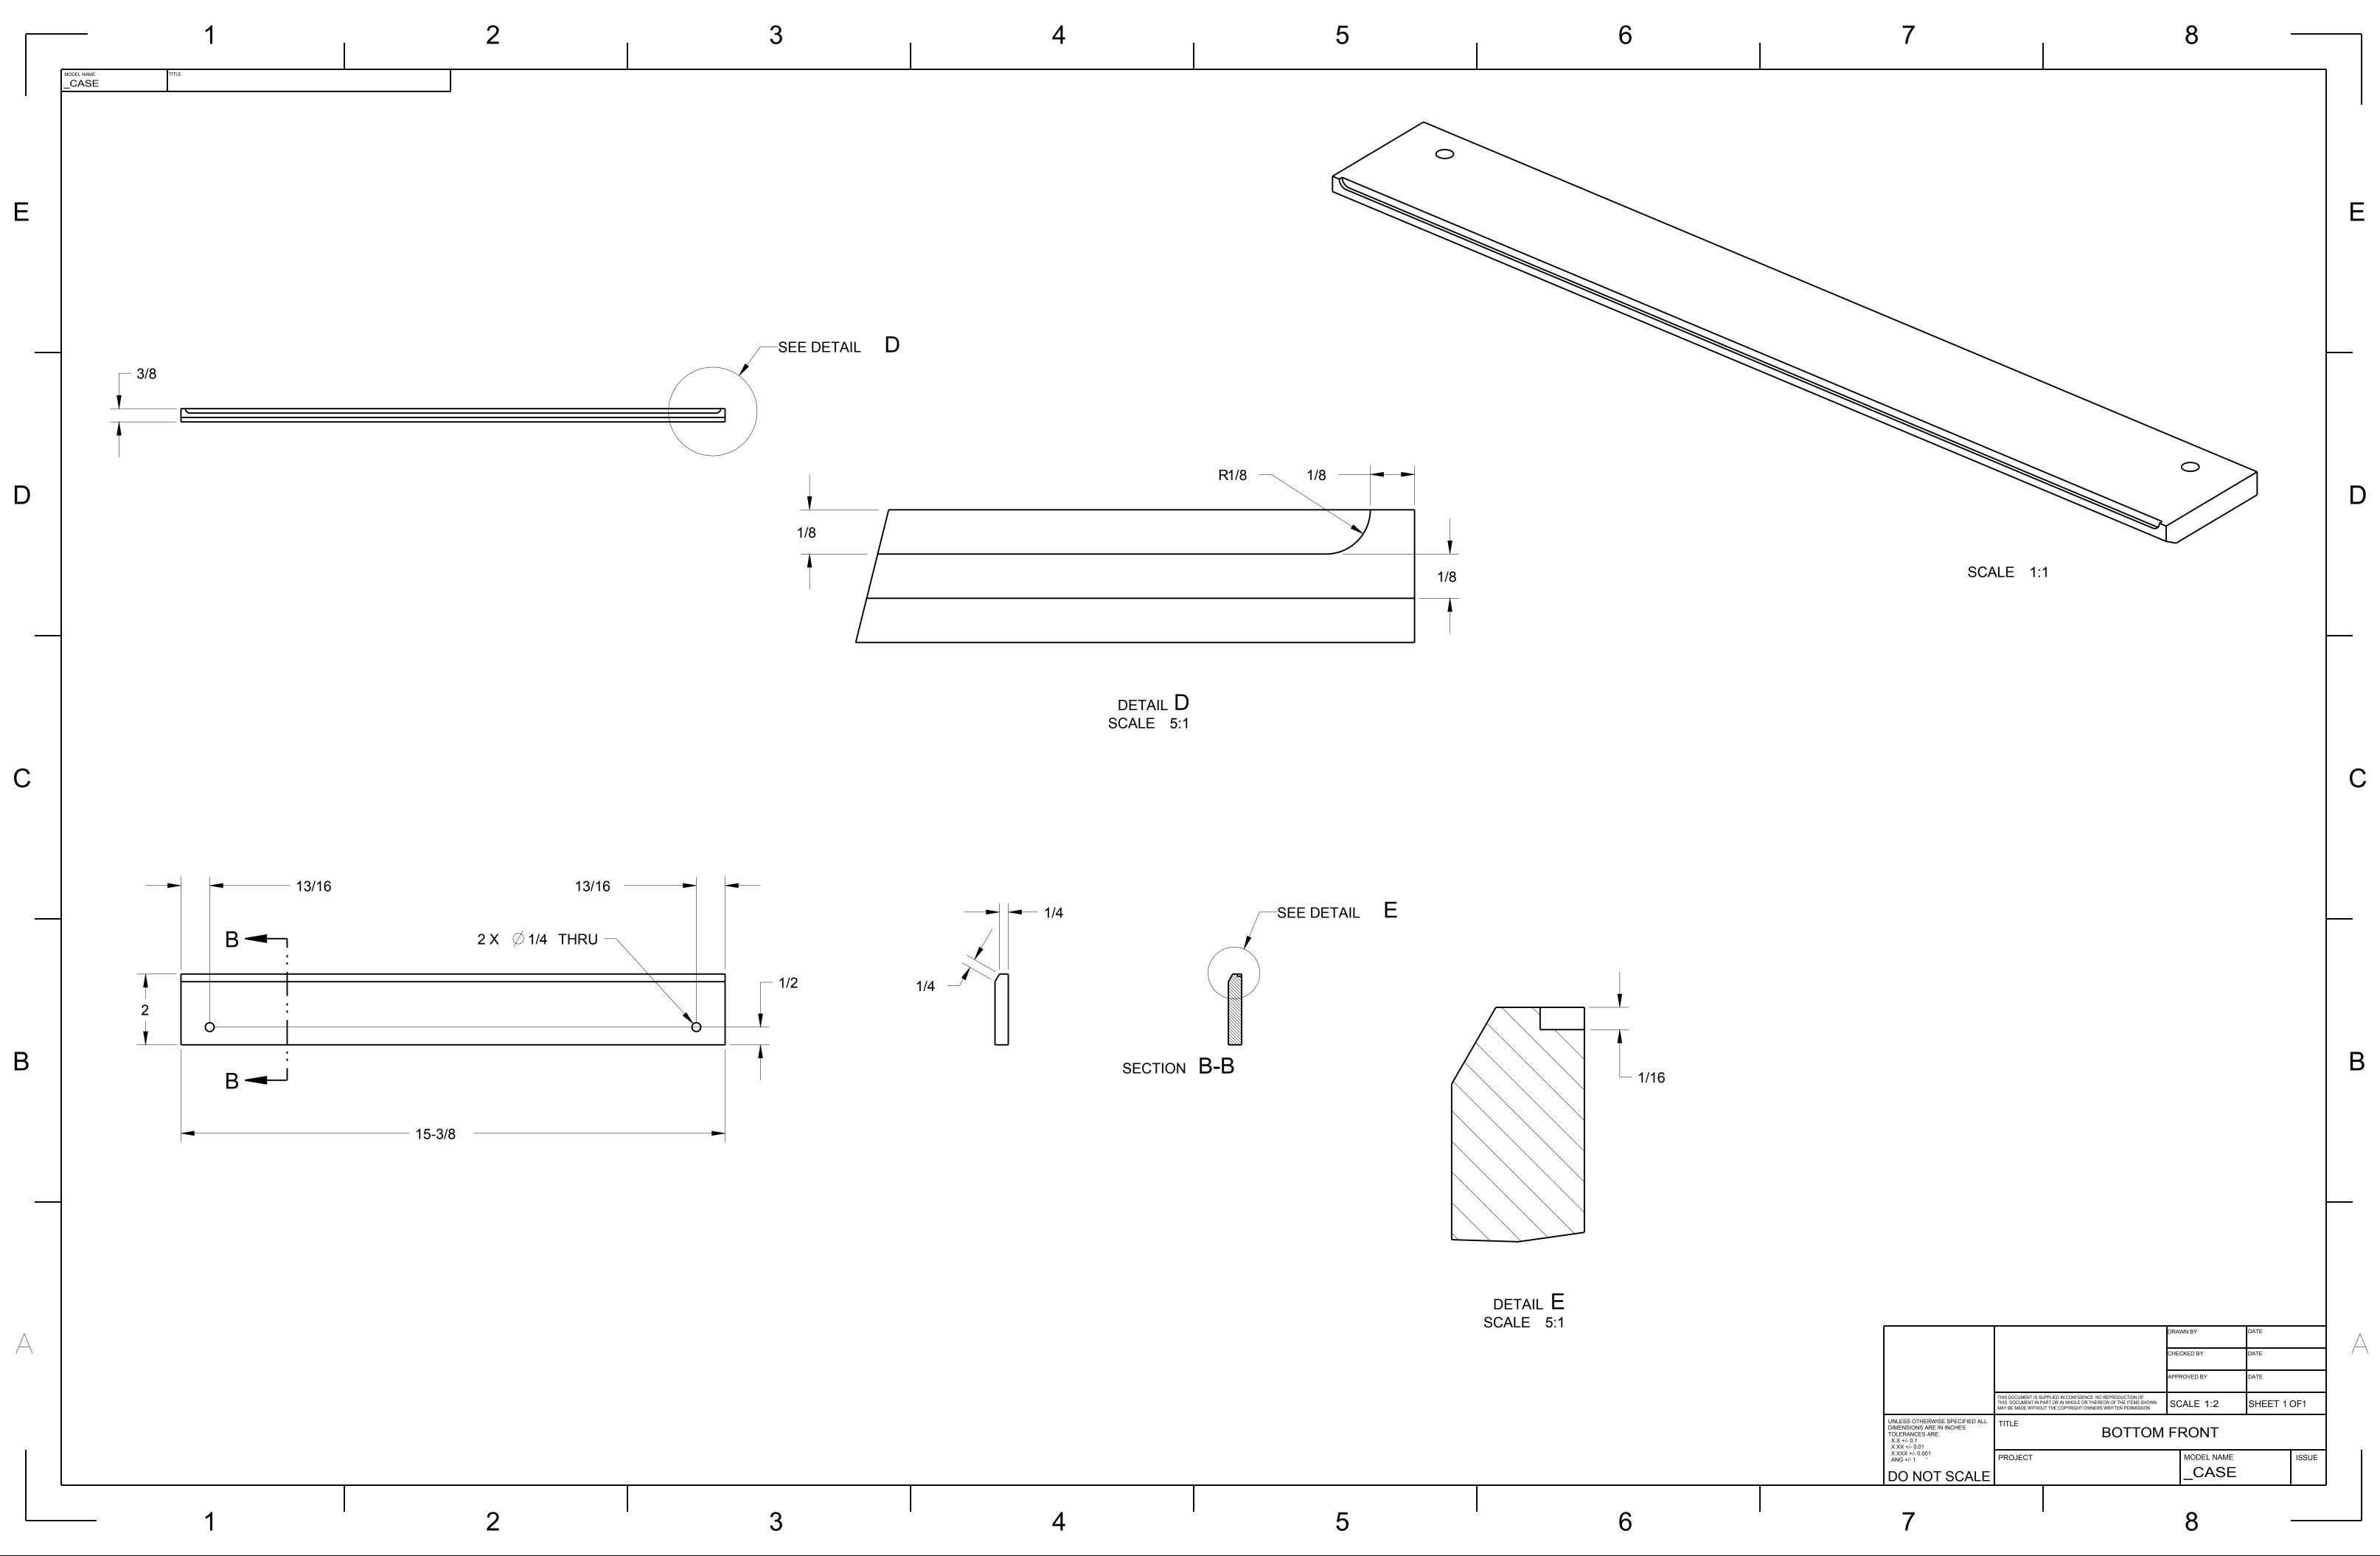

| PROJECT                                                                                                                                                                                       |  |        | ODEL NAME |             | ISSUE |           |
| 7                                                                                                                                                                       |                                                                                                                                                                                               |  | 8      | 3         |             |       |           |

NOTE: LEFT SIDE DETAILED RIGHT SIDE MIRRORS LEFT

7

8

Ε

D

С

В



















► 1-5/8 ►

| 7                                                                                                                                                 | 8                                                                                                                                           |
|---------------------------------------------------------------------------------------------------------------------------------------------------|---------------------------------------------------------------------------------------------------------------------------------------------|
|                                                                                                                                                   | E