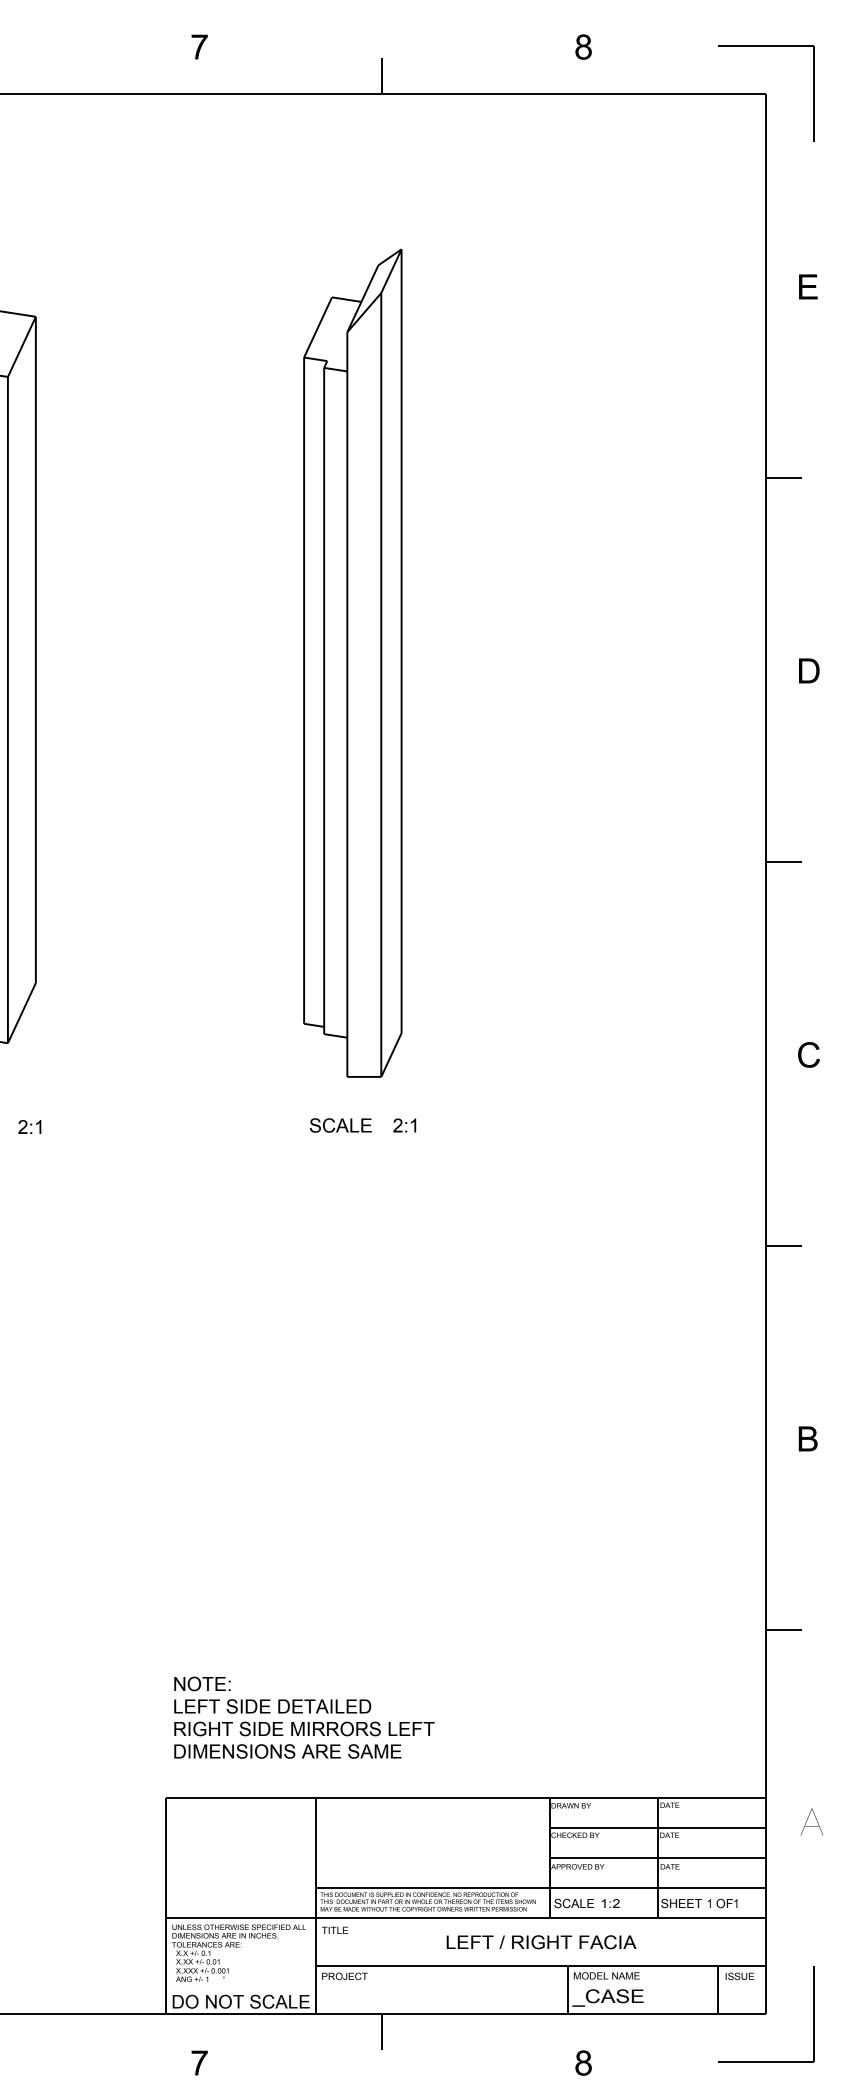

| PROJECT                                                                                                                                                                                       |  |        | ODEL NAME |             | ISSUE |           |
| 7                                                                                                                                                                       |                                                                                                                                                                                               |  | 8      | 3         |             |       |           |

NOTE: LEFT SIDE DETAILED RIGHT SIDE MIRRORS LEFT

7

8

Ε

D

С

В



















► 1-5/8 ►

| 7                                                                                                                                                 | 8                                                                                                                                           |
|---------------------------------------------------------------------------------------------------------------------------------------------------|---------------------------------------------------------------------------------------------------------------------------------------------|
|                                                                                                                                                   | E