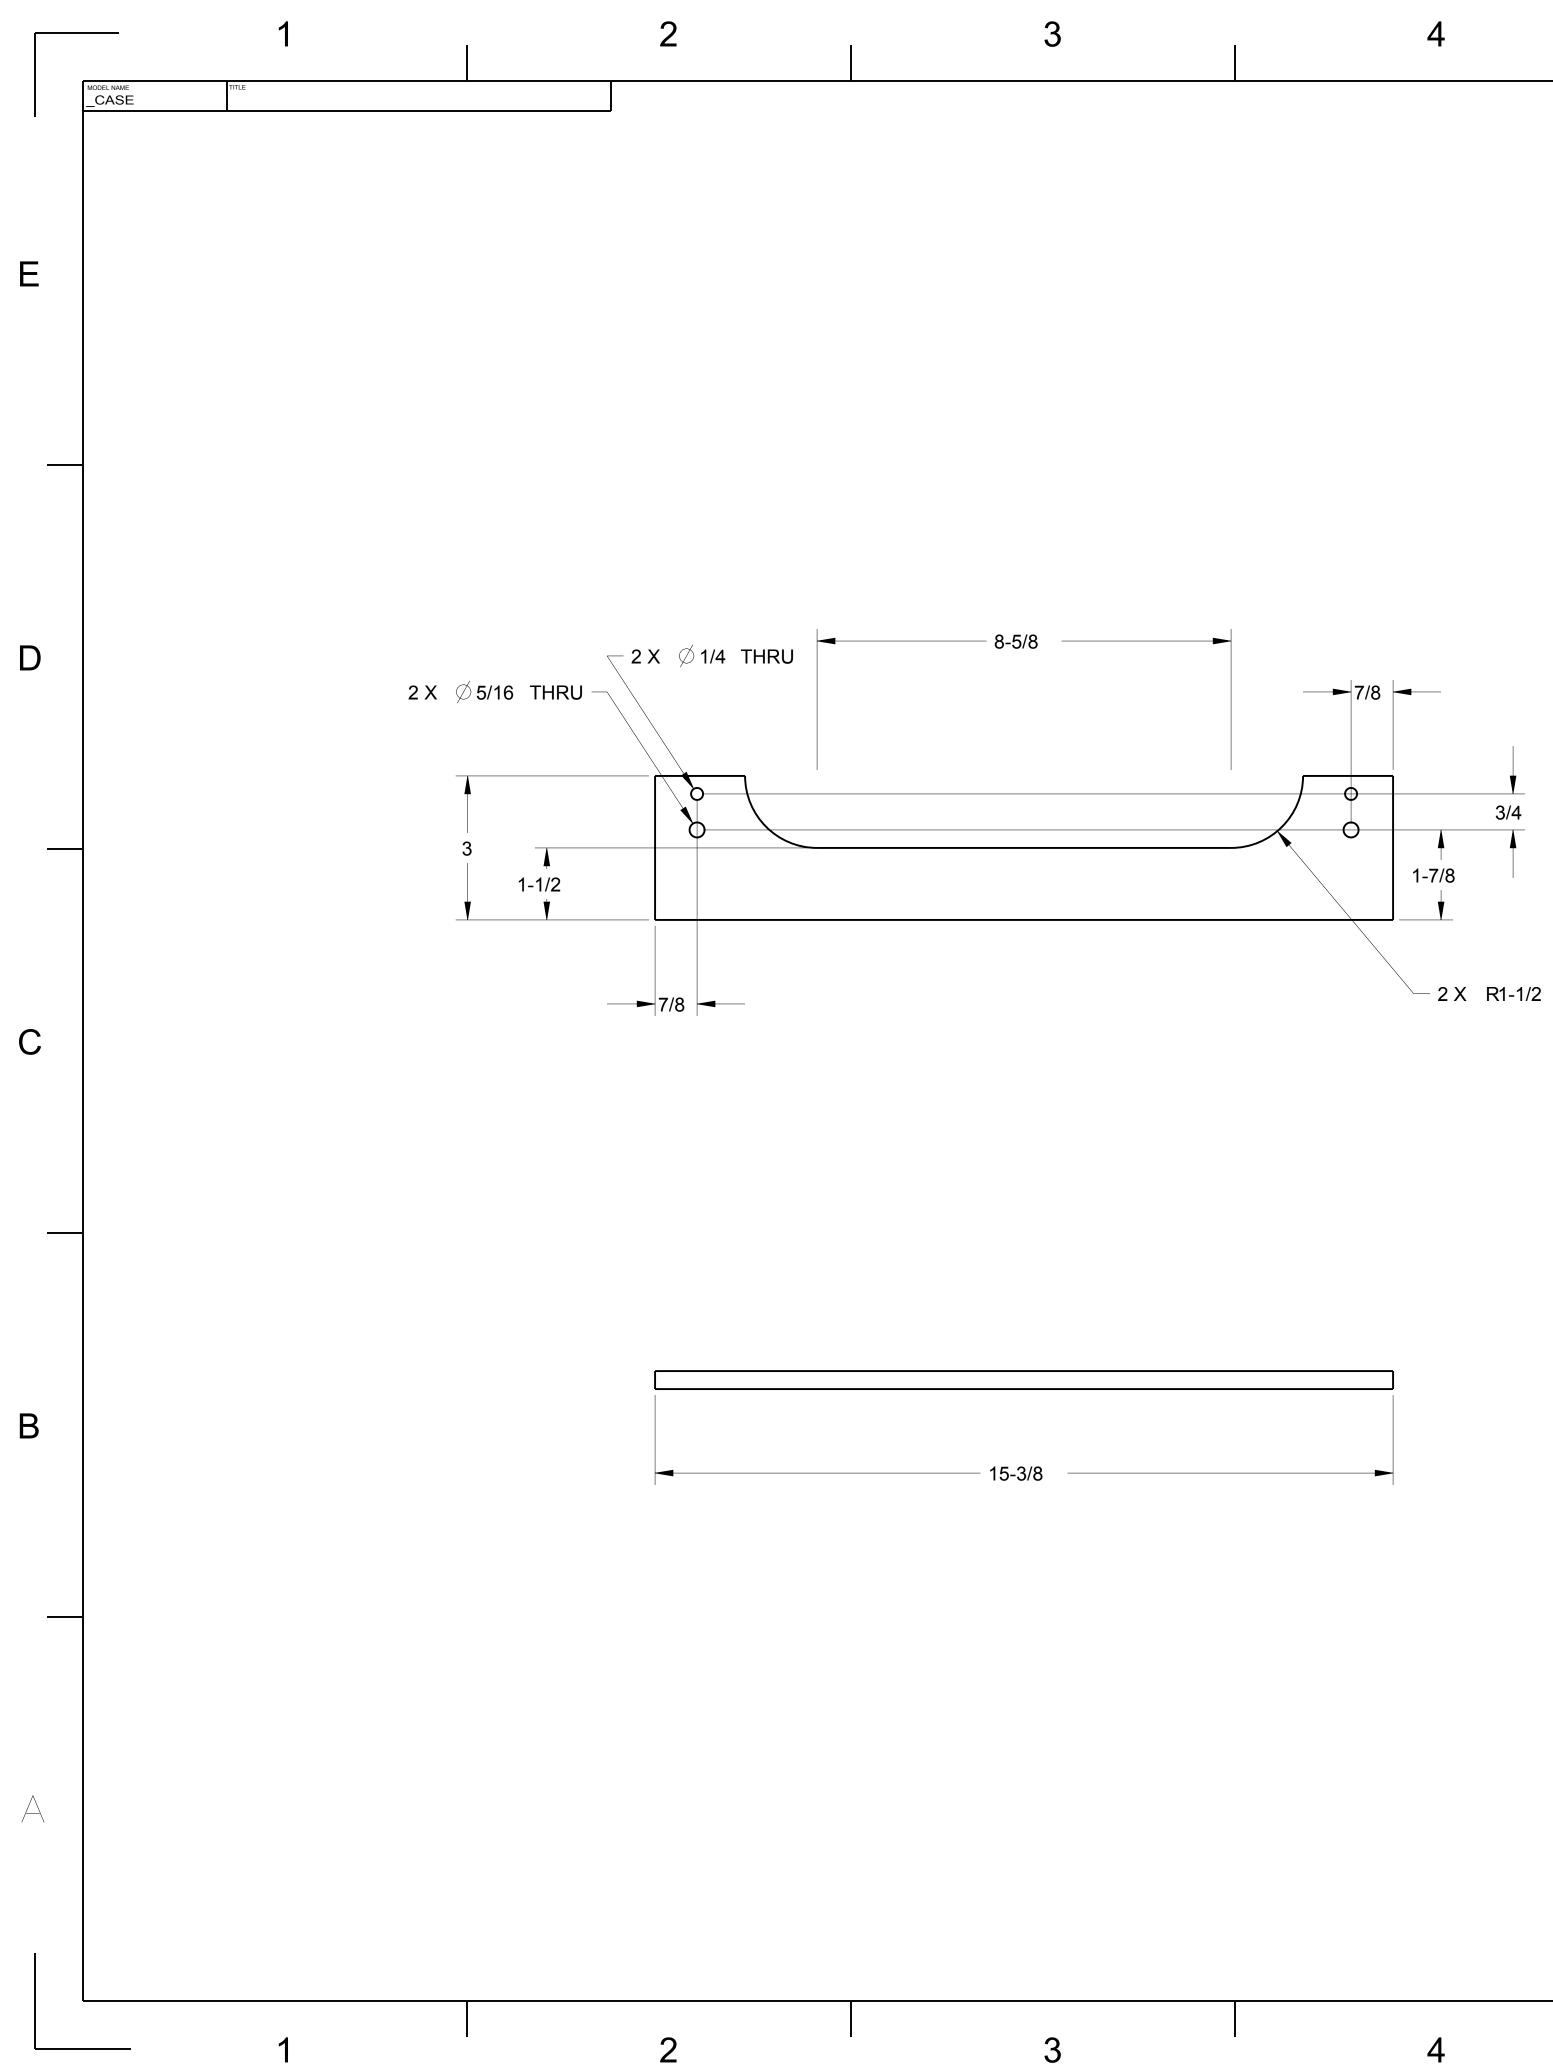

| PROJECT                                                                                                                                                                                       |  |        | ODEL NAME |             | ISSUE |           |
| 7                                                                                                                                                                       |                                                                                                                                                                                               |  | 8      | 3         |             |       |           |

NOTE: LEFT SIDE DETAILED RIGHT SIDE MIRRORS LEFT

7

8

Ε

D

С

В



















► 1-5/8 ►

| 7                                                                                                                                                 | 8                                                                                                                                           |
|---------------------------------------------------------------------------------------------------------------------------------------------------|---------------------------------------------------------------------------------------------------------------------------------------------|
|                                                                                                                                                   | E