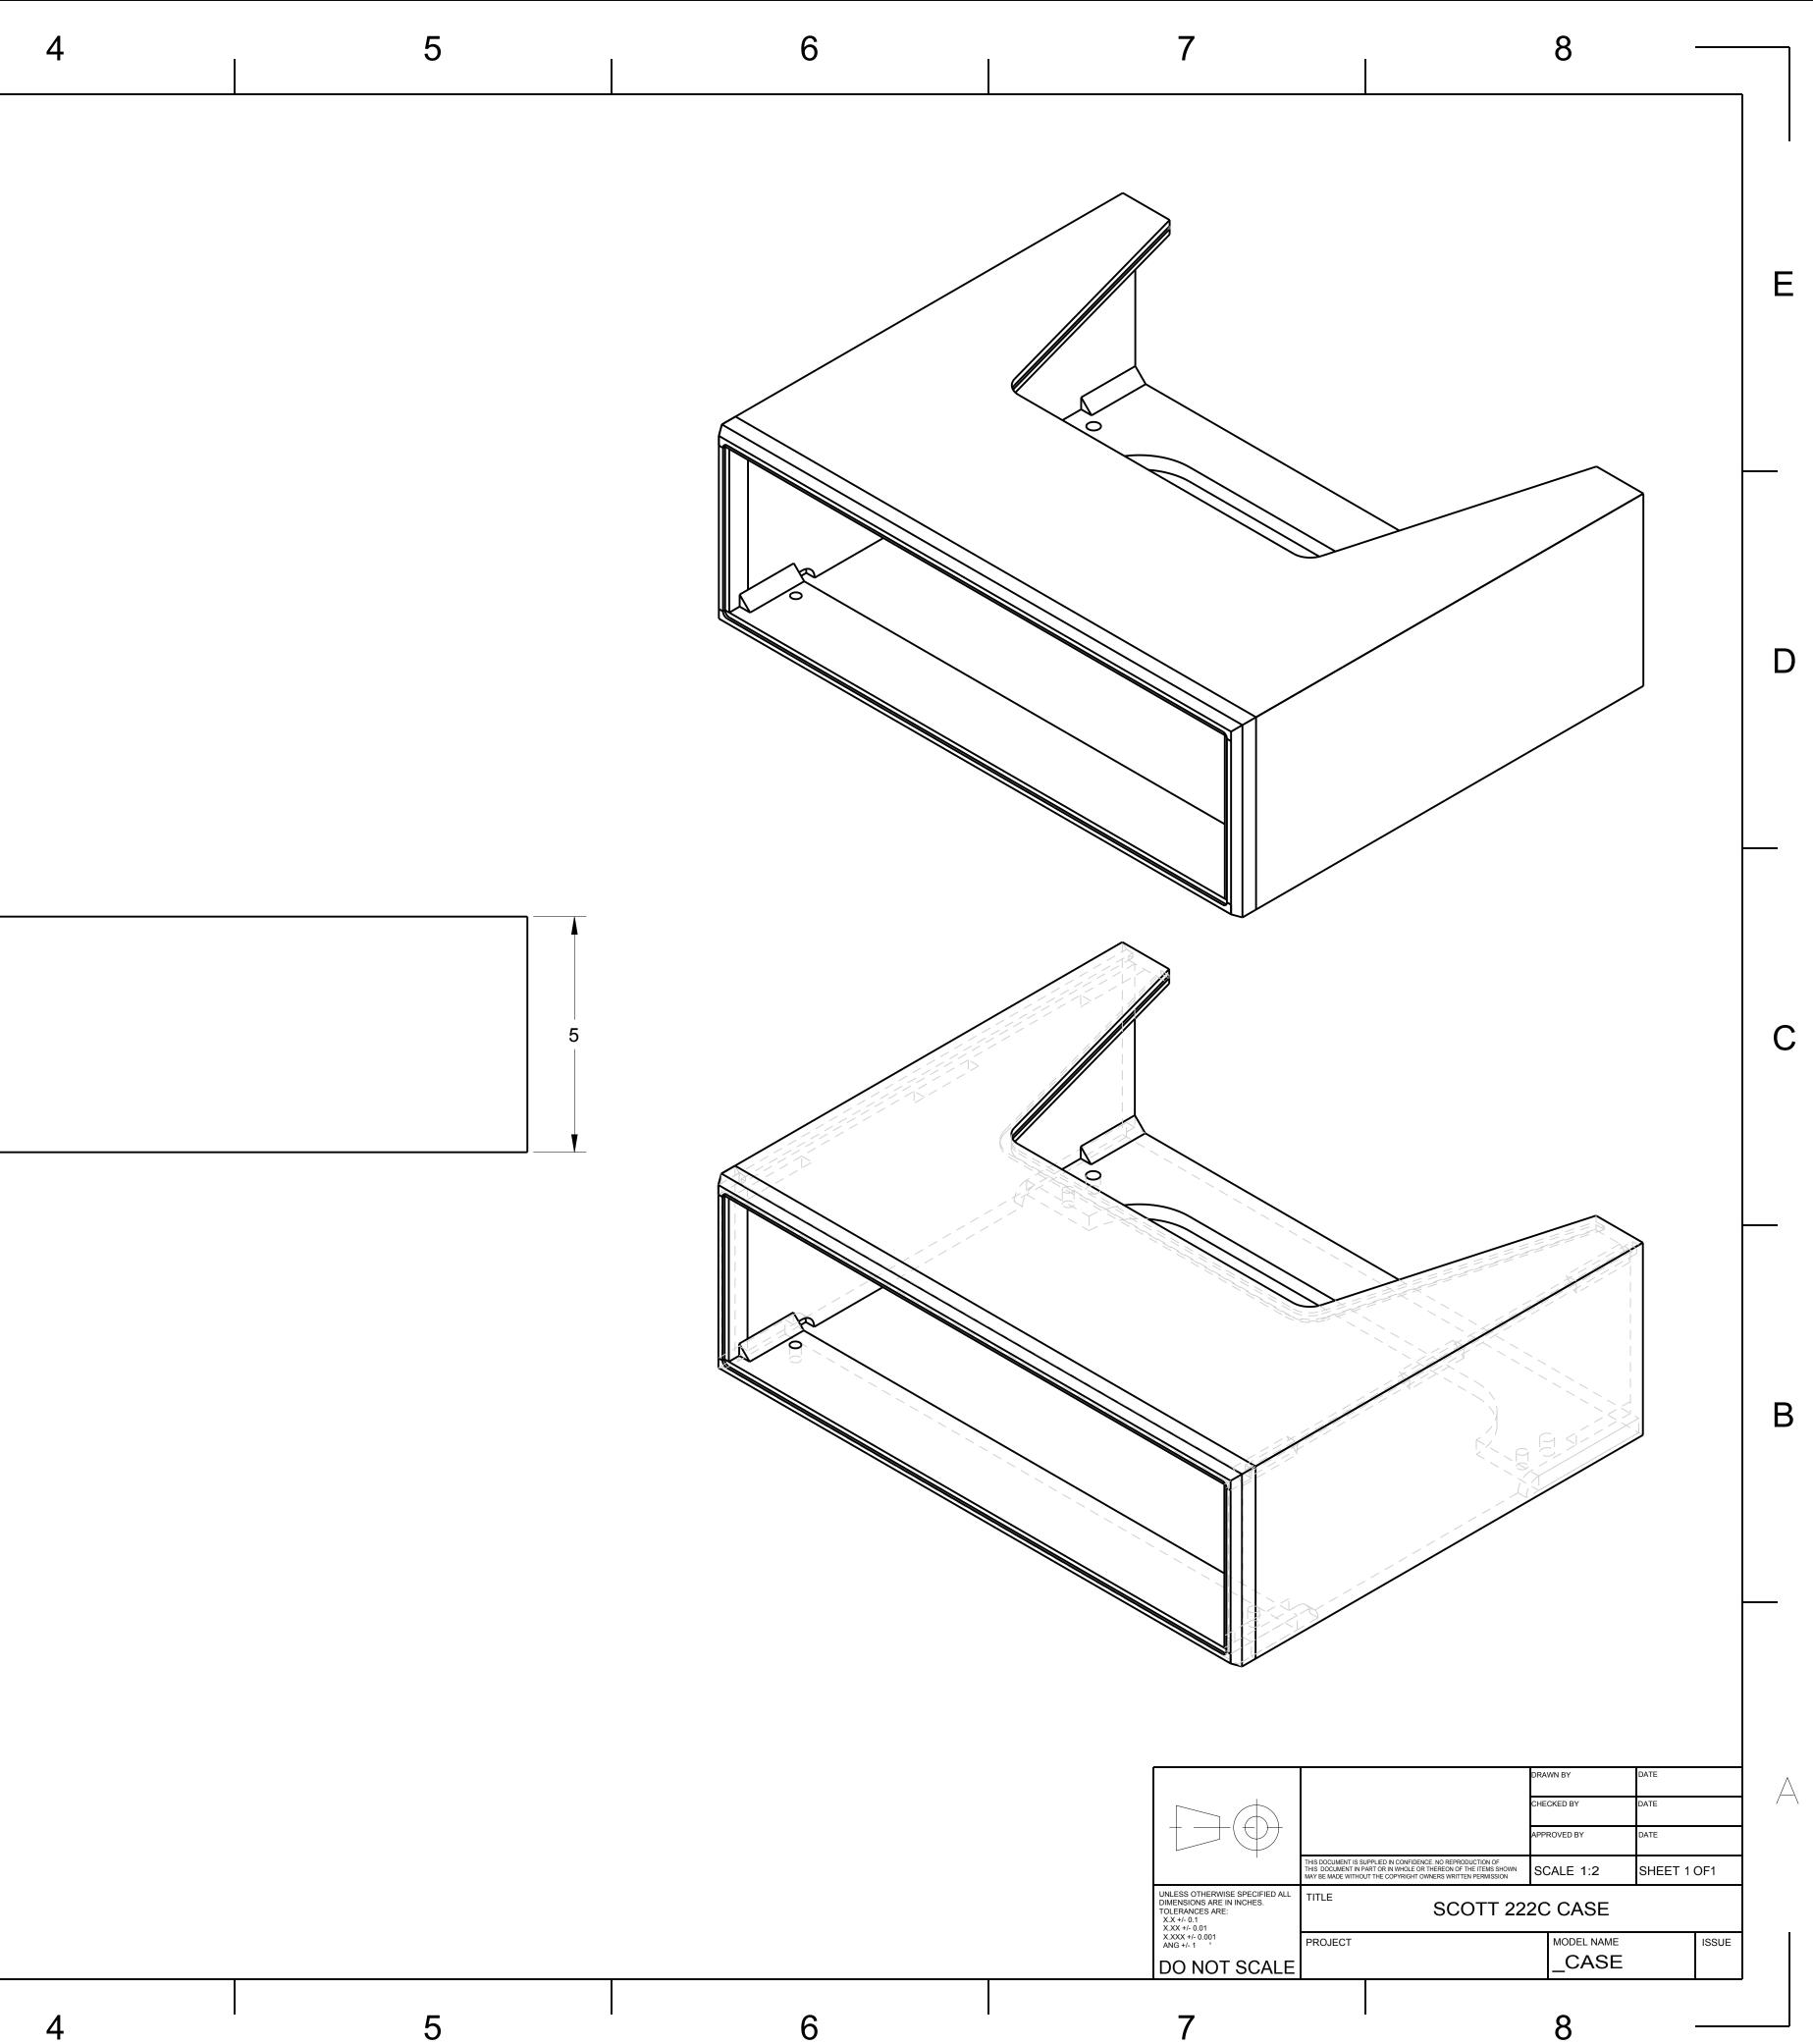

| DIMENSIONS A                                                                                                                                                            |                                                                                                                                                                                               |  |        |           |             |       |           |
|-------------------------------------------------------------------------------------------------------------------------------------------------------------------------|-----------------------------------------------------------------------------------------------------------------------------------------------------------------------------------------------|--|--------|-----------|-------------|-------|-----------|
|                                                                                                                                                                         |                                                                                                                                                                                               |  | DRAWN  | BY        | DATE        |       | $\wedge$  |
|                                                                                                                                                                         |                                                                                                                                                                                               |  | CHECKE | ED BY     | DATE        |       | $\square$ |
|                                                                                                                                                                         |                                                                                                                                                                                               |  | APPROV | /ED BY    | DATE        |       |           |
|                                                                                                                                                                         | THIS DOCUMENT IS SUPPLIED IN CONFIDENCE. NO REPRODUCTION OF<br>THIS DOCUMENT IN PART OR IN WHOLE OR THEREON OF THE ITEMS SHOWN<br>MAY BE MADE WITHOUT THE COPYRIGHT OWNERS WRITTEN PERMISSION |  | SCAI   | LE 1:2    | SHEET 1 OF1 |       |           |
| UNLESS OTHERWISE SPECIFIED ALL<br>DIMENSIONS ARE IN INCHES.<br>TOLERANCES ARE:<br>$X.X + / \cdot 0.1$<br>$X.XX + / \cdot 0.01$<br>$X.XX + / \cdot 0.001$<br>ANG +/- 1 * | LEFT / RIGHT SIDE                                                                                                                                                                             |  |        |           |             |       |           |
|                                                                                                                                                                         | PROJECT                                                                                                                                                                                       |  |        | ODEL NAME |             | ISSUE |           |
| 7                                                                                                                                                                       |                                                                                                                                                                                               |  | 8      | 3         |             |       |           |