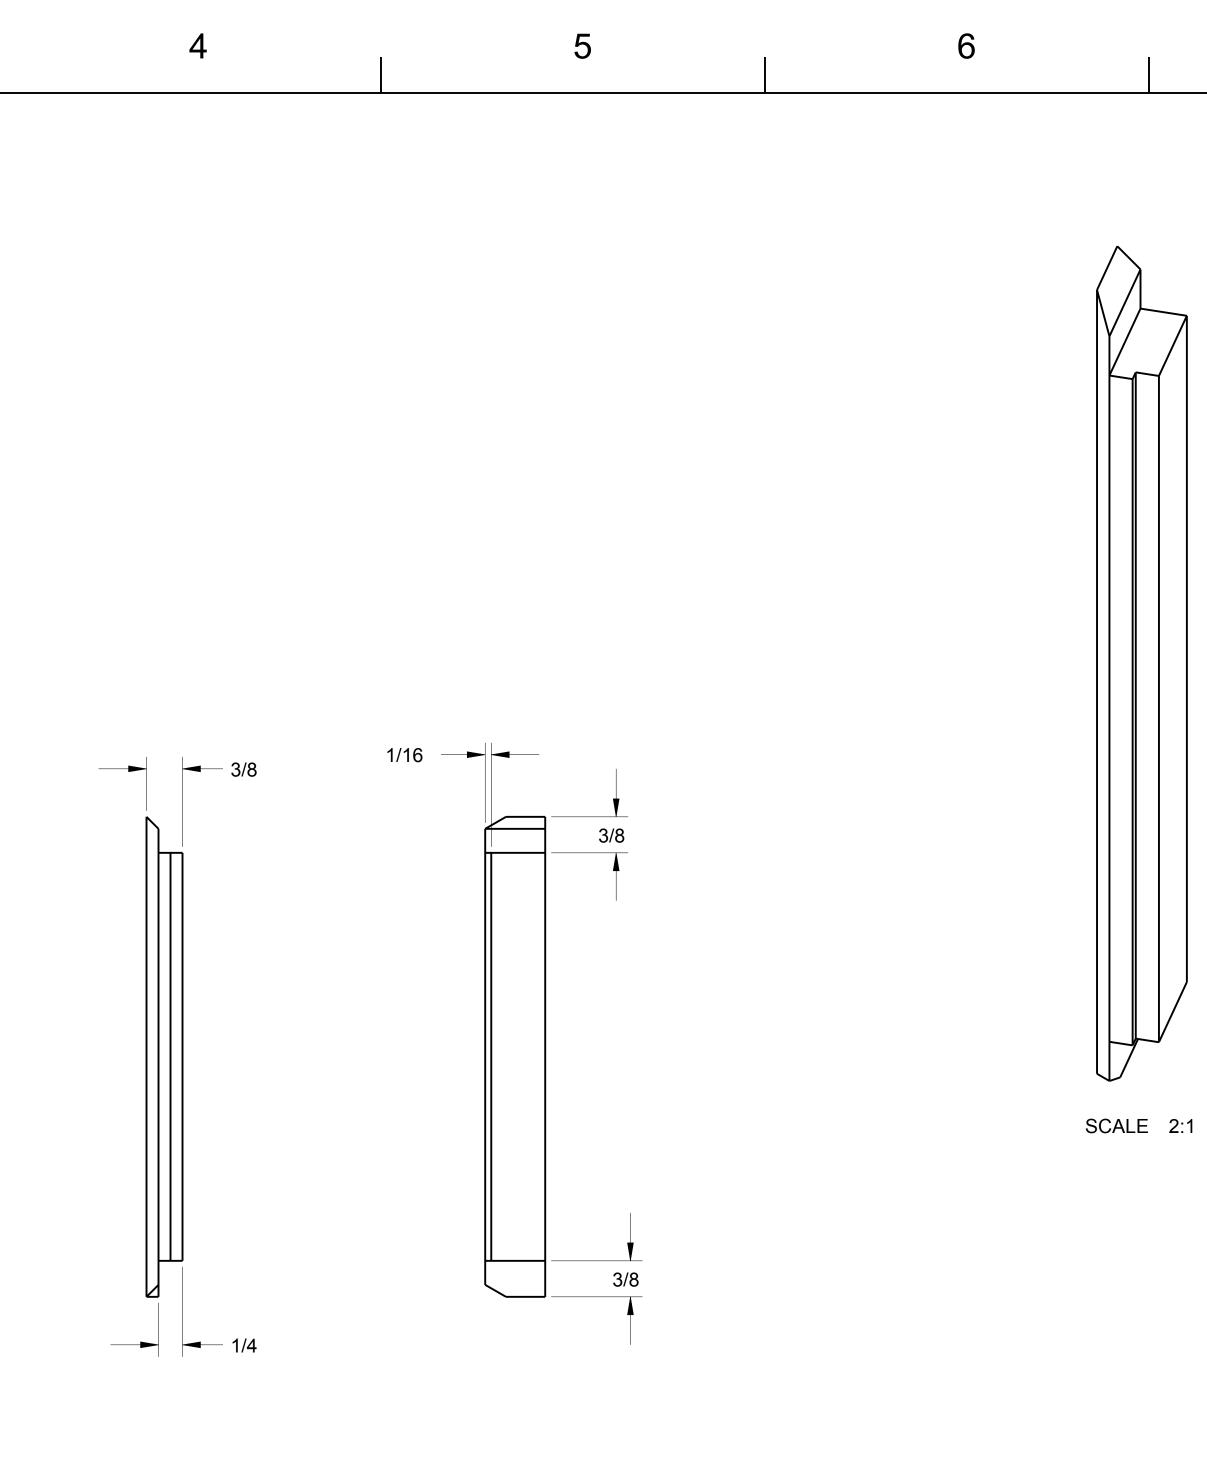

| PROJECT                                                                                                                                                                                       |  |        | ODEL NAME |             | ISSUE |           |
| 7                                                                                                                                                                       |                                                                                                                                                                                               |  | 8      | 3         |             |       |           |

NOTE: LEFT SIDE DETAILED RIGHT SIDE MIRRORS LEFT

7

8

Ε

D

С

В



















► 1-5/8 ►

| 7                                                                                                                                                 | 8                                                                                                                                           |
|---------------------------------------------------------------------------------------------------------------------------------------------------|---------------------------------------------------------------------------------------------------------------------------------------------|
|                                                                                                                                                   | E