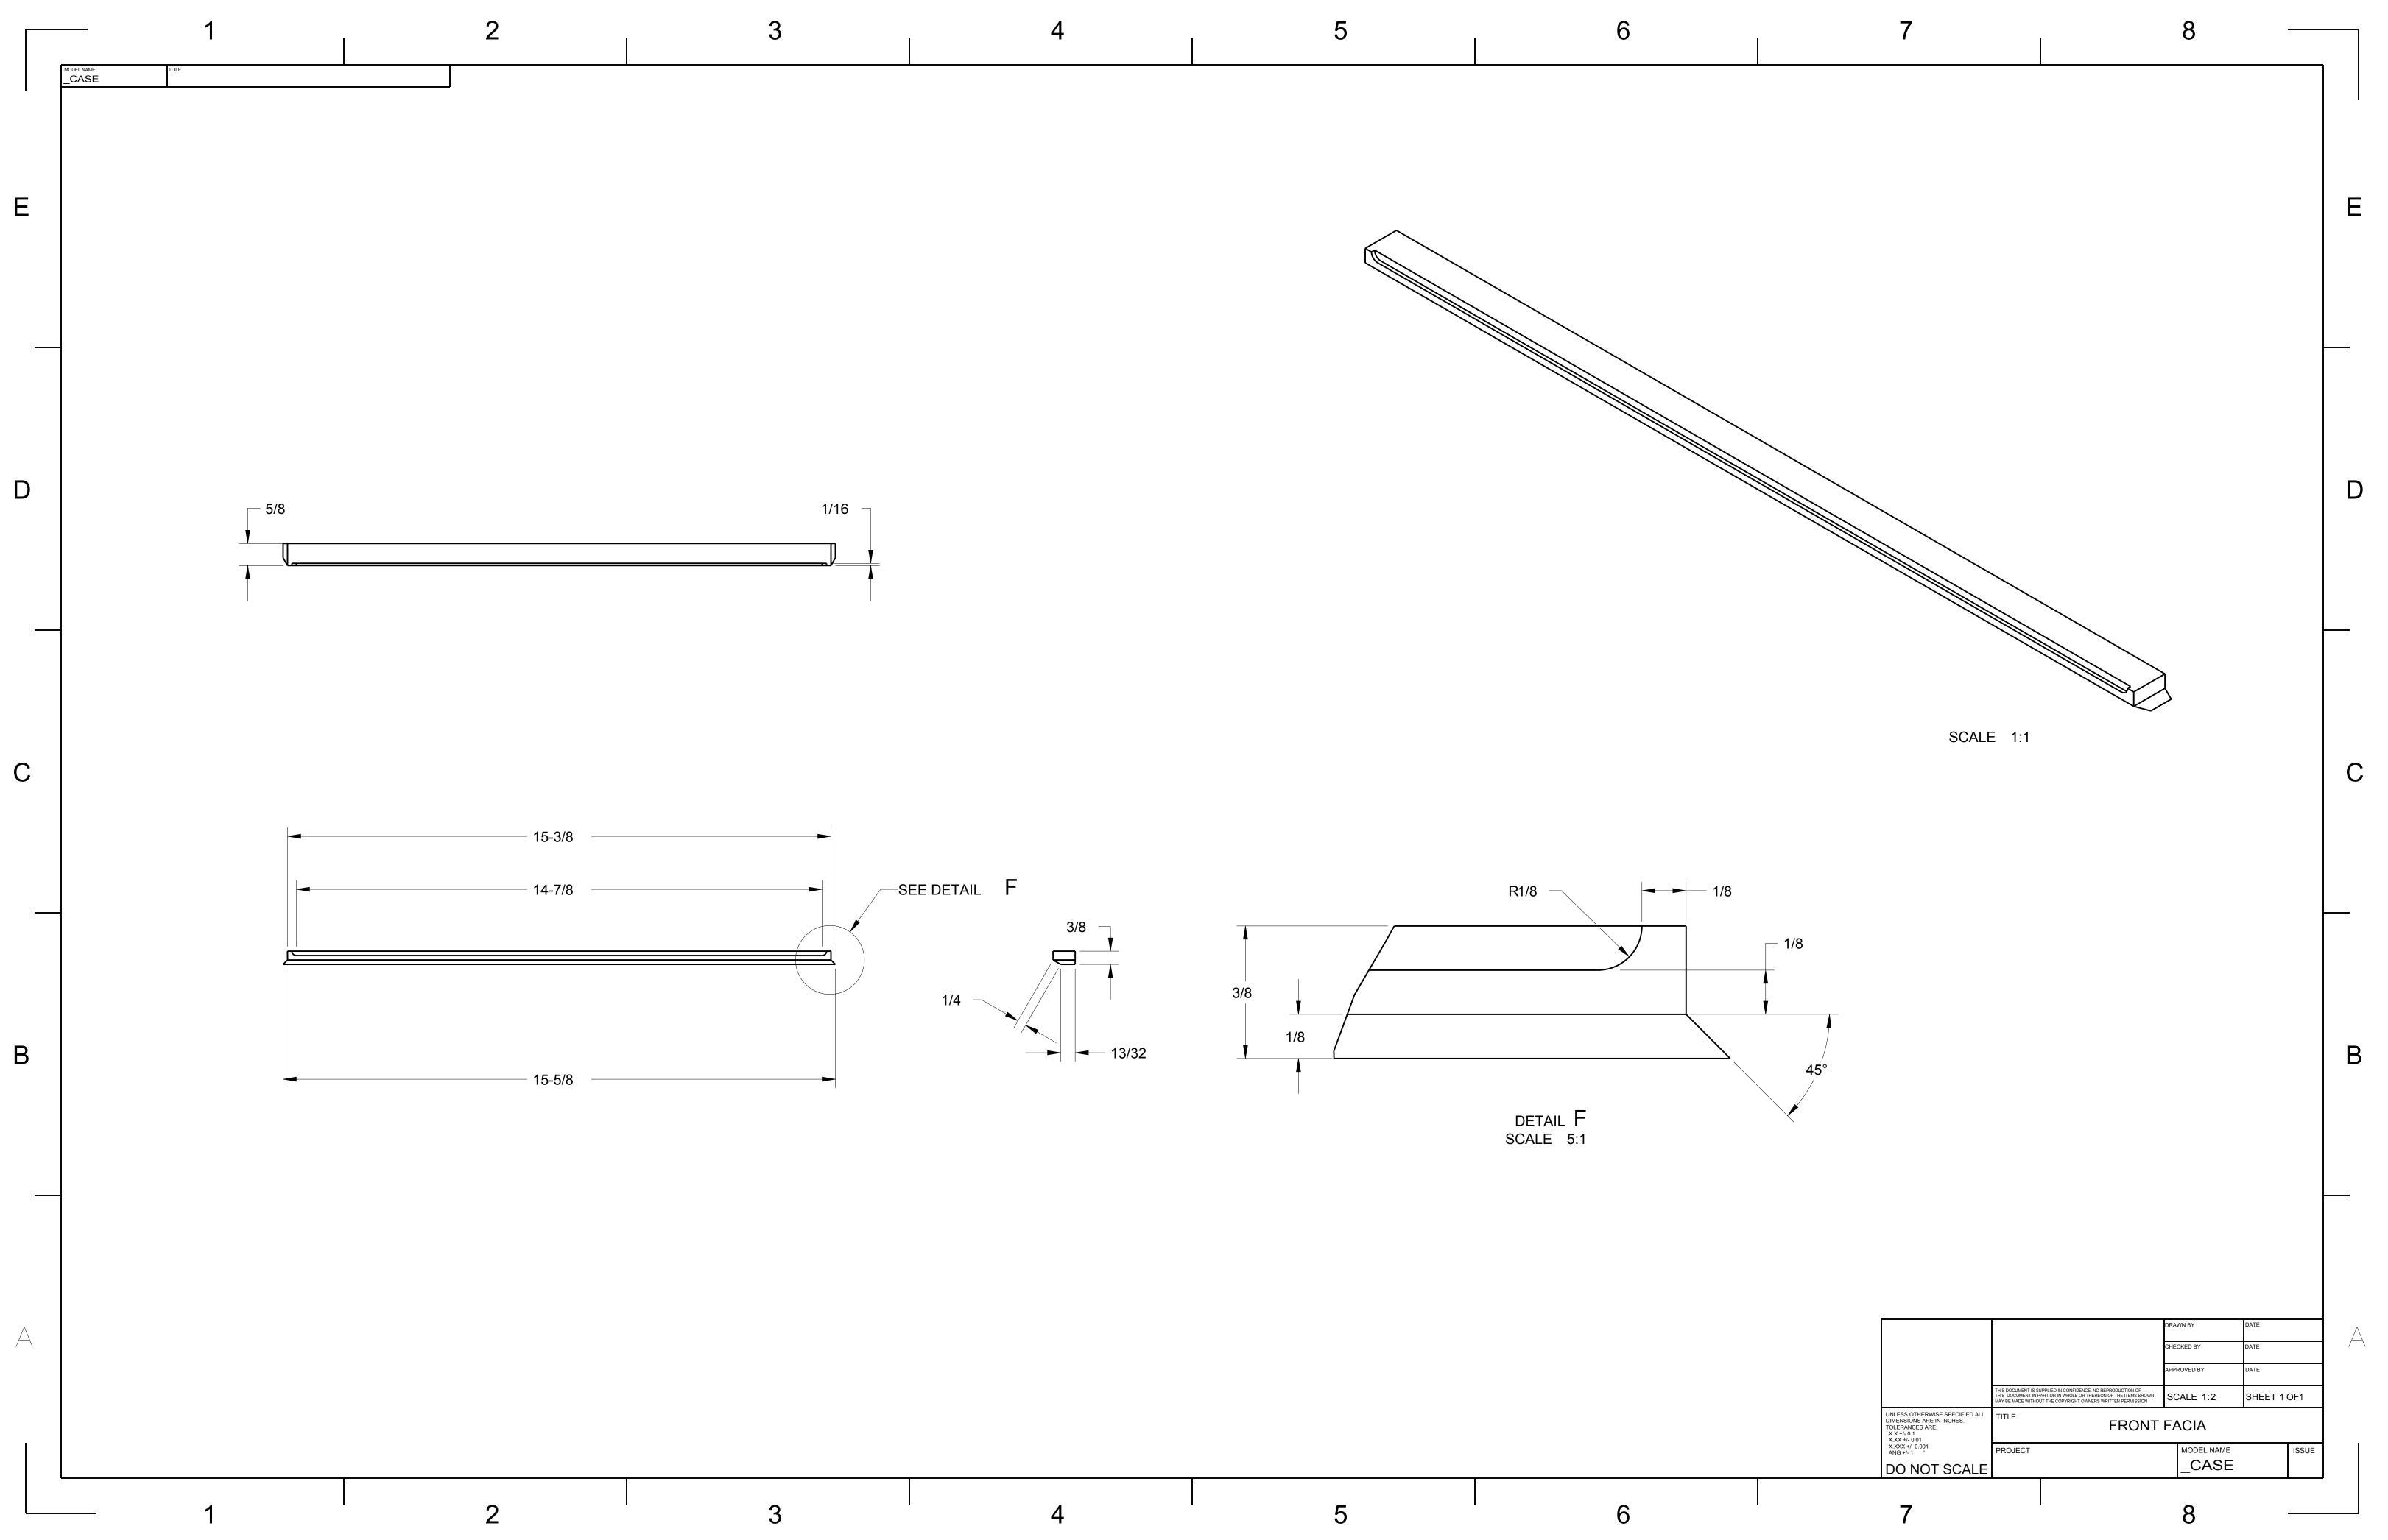

| PROJECT                                                                                                                                                                                       |  |        | ODEL NAME |             | ISSUE |           |
| 7                                                                                                                                                                       |                                                                                                                                                                                               |  | 8      | 3         |             |       |           |

NOTE: LEFT SIDE DETAILED RIGHT SIDE MIRRORS LEFT

7

8

Ε

D

С

В



















► 1-5/8 ►

| 7                                                                                                                                                 | 8                                                                                                                                           |
|---------------------------------------------------------------------------------------------------------------------------------------------------|---------------------------------------------------------------------------------------------------------------------------------------------|
|                                                                                                                                                   | E