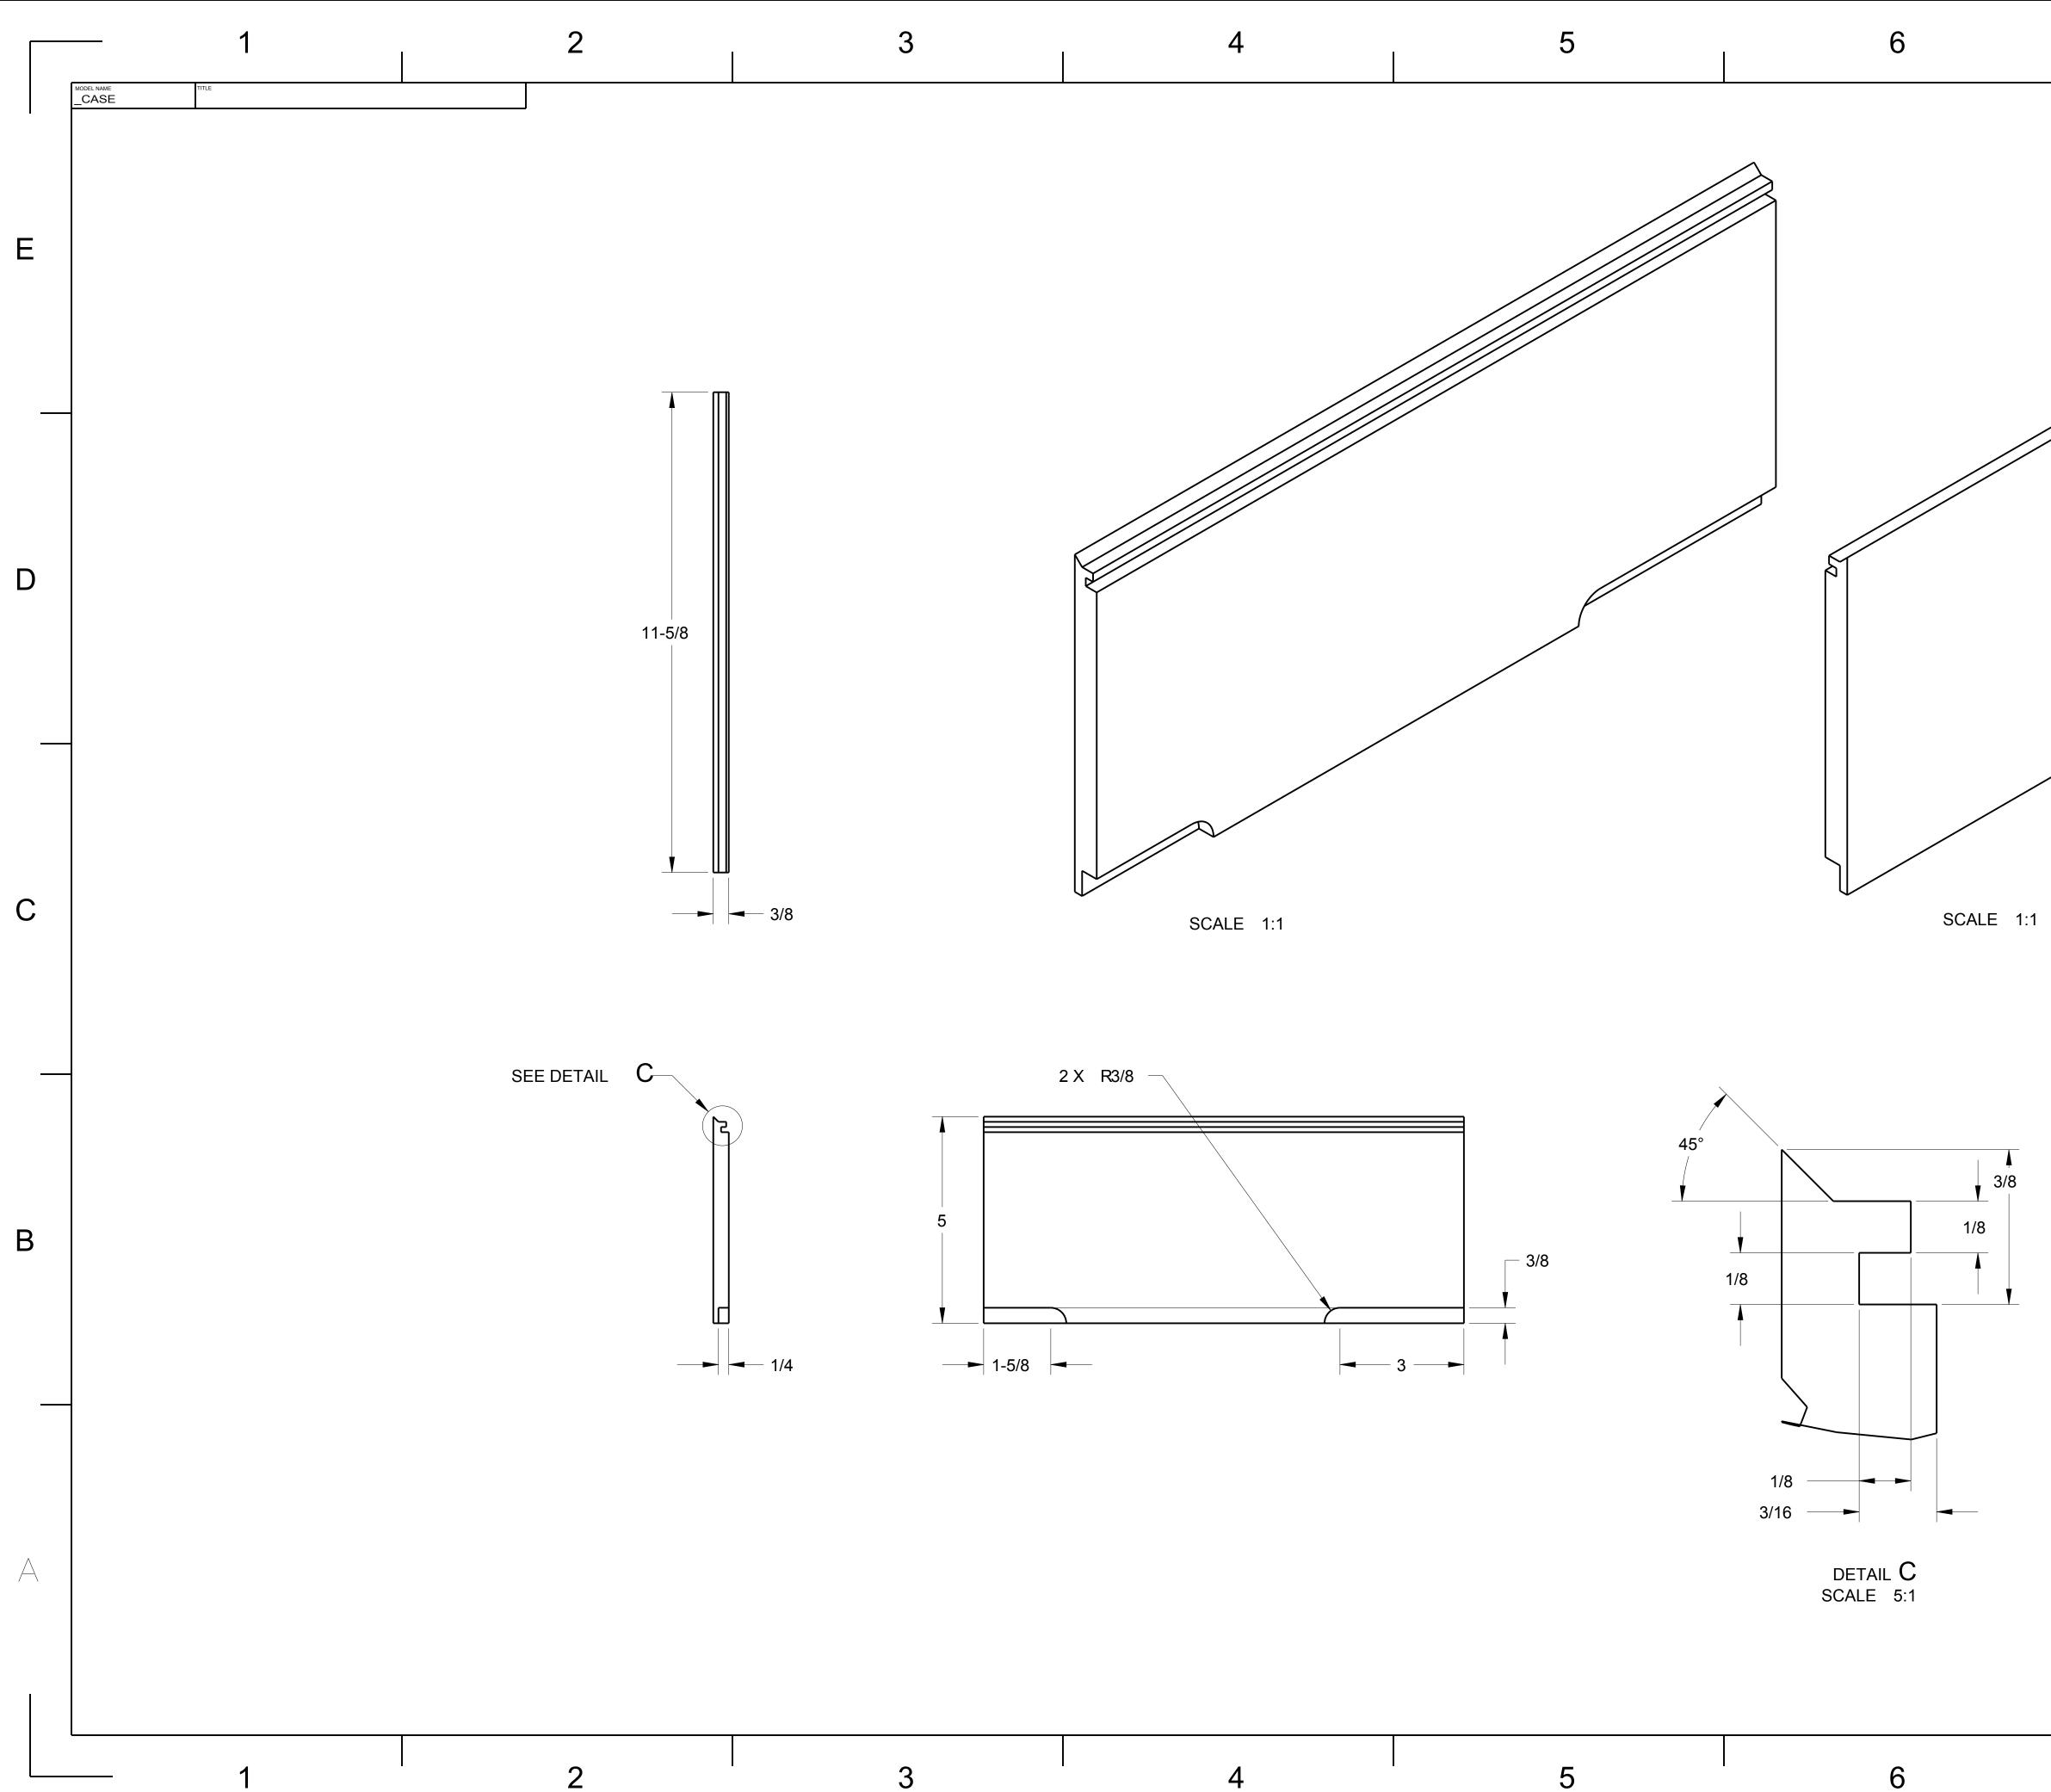

| 7                                                                                                                                                 | 8                                                                                                                                           |
|---------------------------------------------------------------------------------------------------------------------------------------------------|---------------------------------------------------------------------------------------------------------------------------------------------|
|                                                                                                                                                   | E                                                                                                                                           |
|                                                                                                                                                   |                                                                                                                                             |
|                                                                                                                                                   | C                                                                                                                                           |
|                                                                                                                                                   | B                                                                                                                                           |
| UNLESS OTHERWISE SPECIFIED ALL<br>DIMENSIONS ARE IN INCHES.<br>TOLERANCES ARE:<br>XX +/- 0.1<br>XXXX +/- 0.01<br>ANG +/- 1 *<br>DO NOT SCALE<br>7 | DRAWN BY DATE   CHECKED BY DATE   APPROVED BY DATE   APPROVED BY DATE   SUPPORT TRIANGLES ISSUE   MODEL NAME ISSUE   CASE SUPPORT TRIANGLES |