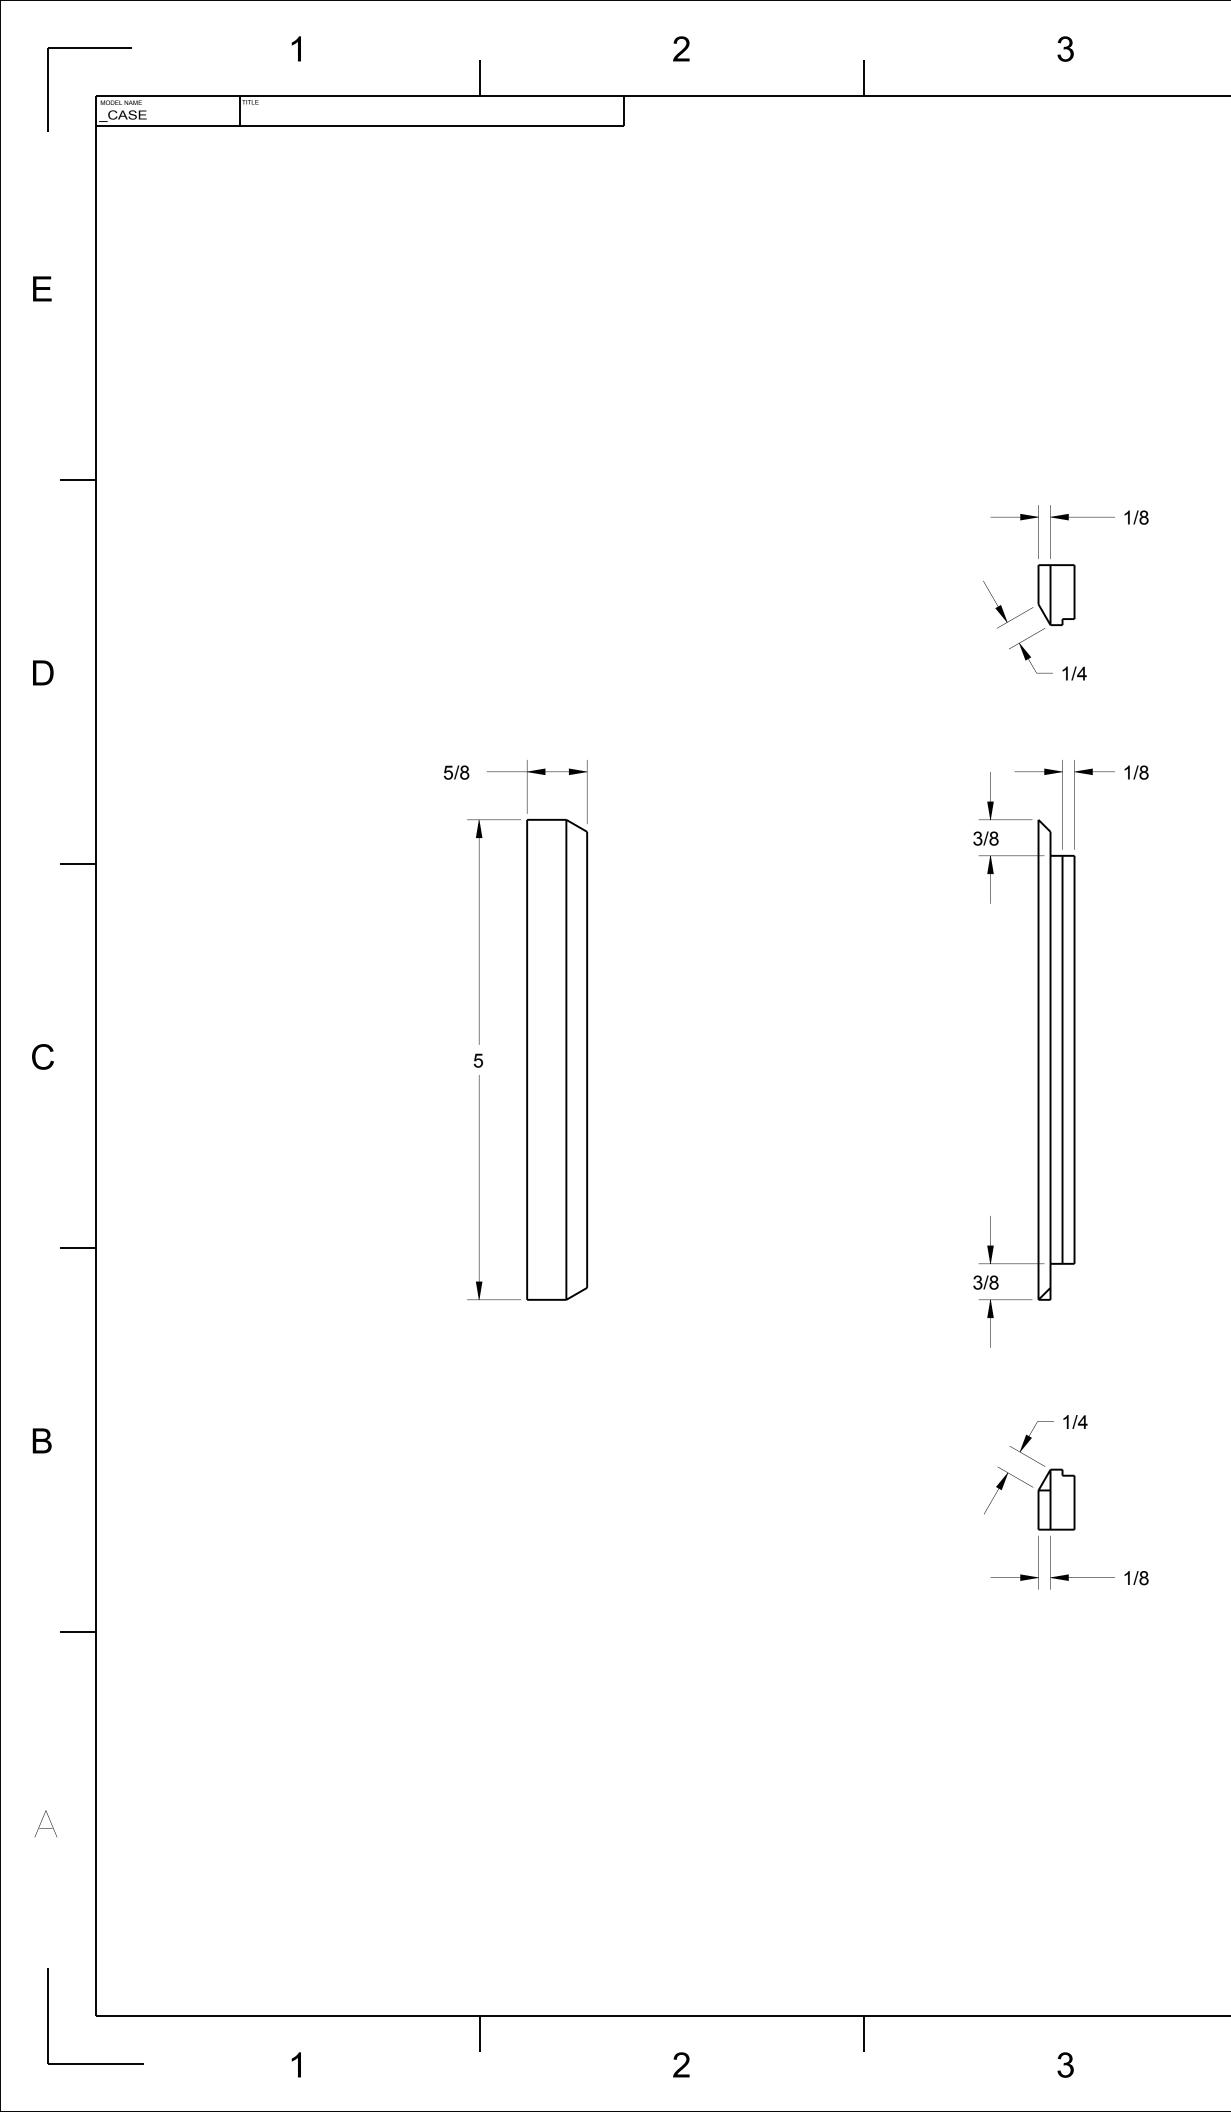

| PROJECT                                                                                                                                                                                       |  |        | ODEL NAME |             | ISSUE |           |
| 7                                                                                                                                                                       |                                                                                                                                                                                               |  | 8      | 3         |             |       |           |

NOTE: LEFT SIDE DETAILED RIGHT SIDE MIRRORS LEFT

7

8

Ε

D

С

В



















► 1-5/8 ►

| 7                                                                                                                                                 | 8                                                                                                                                           |
|---------------------------------------------------------------------------------------------------------------------------------------------------|---------------------------------------------------------------------------------------------------------------------------------------------|
|                                                                                                                                                   | E