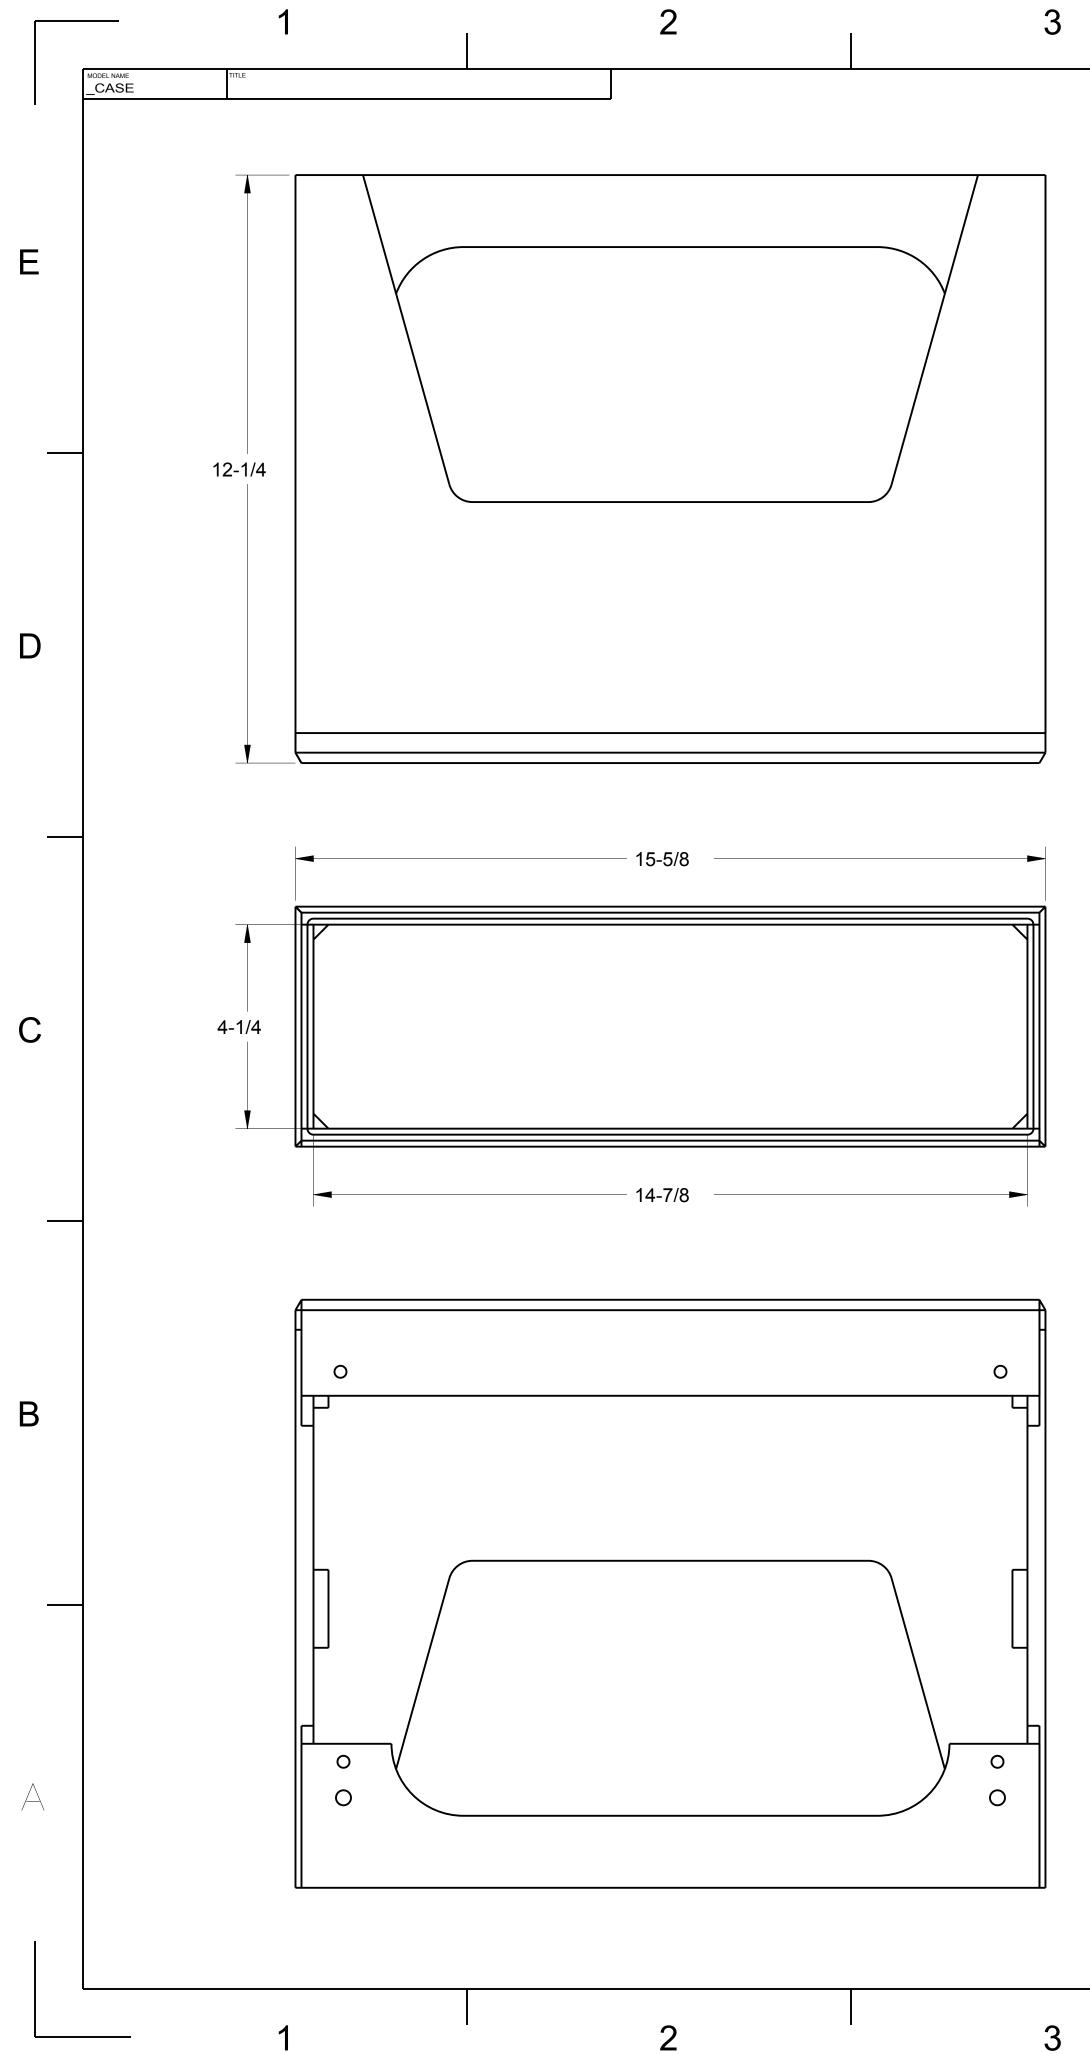

| 7                                                                                                                                             |                                                                                                                                                                   | 8                                                                                |   |
|-----------------------------------------------------------------------------------------------------------------------------------------------|-------------------------------------------------------------------------------------------------------------------------------------------------------------------|----------------------------------------------------------------------------------|---|
|                                                                                                                                               |                                                                                                                                                                   |                                                                                  | E |
|                                                                                                                                               |                                                                                                                                                                   |                                                                                  | D |
|                                                                                                                                               |                                                                                                                                                                   |                                                                                  | С |
|                                                                                                                                               |                                                                                                                                                                   |                                                                                  | B |
| UNLESS OTHERWISE SPECIFIED ALL<br>DIMENSIONS ARE IN INCHES.<br>TOLERANCES ARE:<br>XX +/- 0.1<br>XXXX +/- 0.001<br>ANG +/- 1 °<br>DO NOT SCALE | THIS DOCUMENT IS SUPPLIED IN CONFIDENCE. NO RE<br>THIS DOCUMENT IN PART OR IN WHOLE OR THEREON<br>MAY BE MADE WITHOUT THE COPYRIGHT OWNERS WI<br>TITLE<br>PROJECT | DRAWN BY<br>CHECKED BY<br>APPROVED BY<br>SCALE 1:2<br>TOP<br>MODEL NAMI<br>_CASE |   |