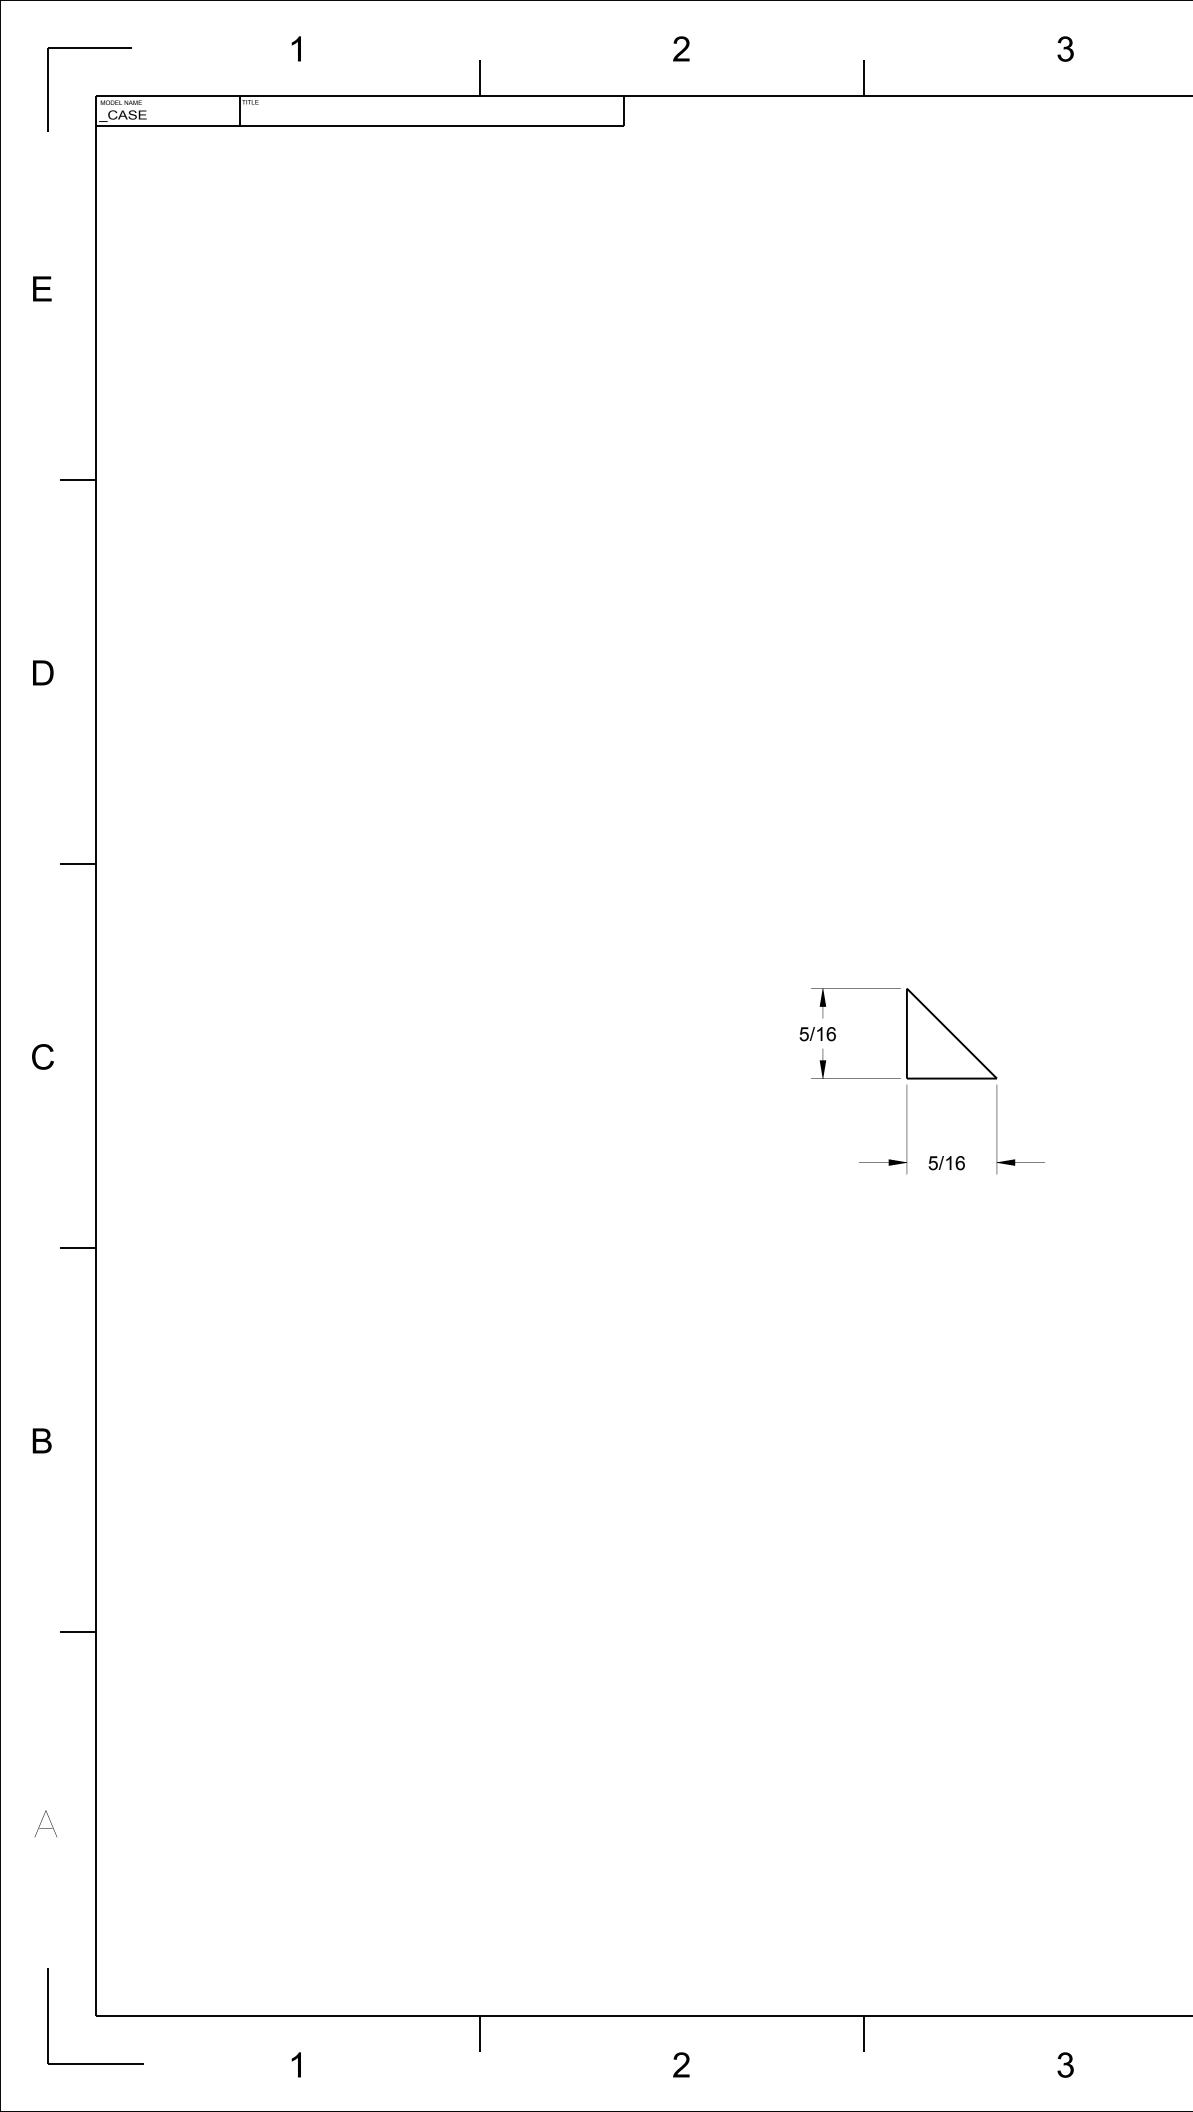

| 7                                                                                                                                                 | 8                                                                                                                                           |
|---------------------------------------------------------------------------------------------------------------------------------------------------|---------------------------------------------------------------------------------------------------------------------------------------------|
|                                                                                                                                                   | E                                                                                                                                           |
|                                                                                                                                                   |                                                                                                                                             |
|                                                                                                                                                   | C                                                                                                                                           |
|                                                                                                                                                   | B                                                                                                                                           |
| UNLESS OTHERWISE SPECIFIED ALL<br>DIMENSIONS ARE IN INCHES.<br>TOLERANCES ARE:<br>XX +/- 0.1<br>XXXX +/- 0.01<br>ANG +/- 1 *<br>DO NOT SCALE<br>7 | DRAWN BY DATE   CHECKED BY DATE   APPROVED BY DATE   APPROVED BY DATE   SUPPORT TRIANGLES ISSUE   MODEL NAME ISSUE   CASE SUPPORT TRIANGLES |