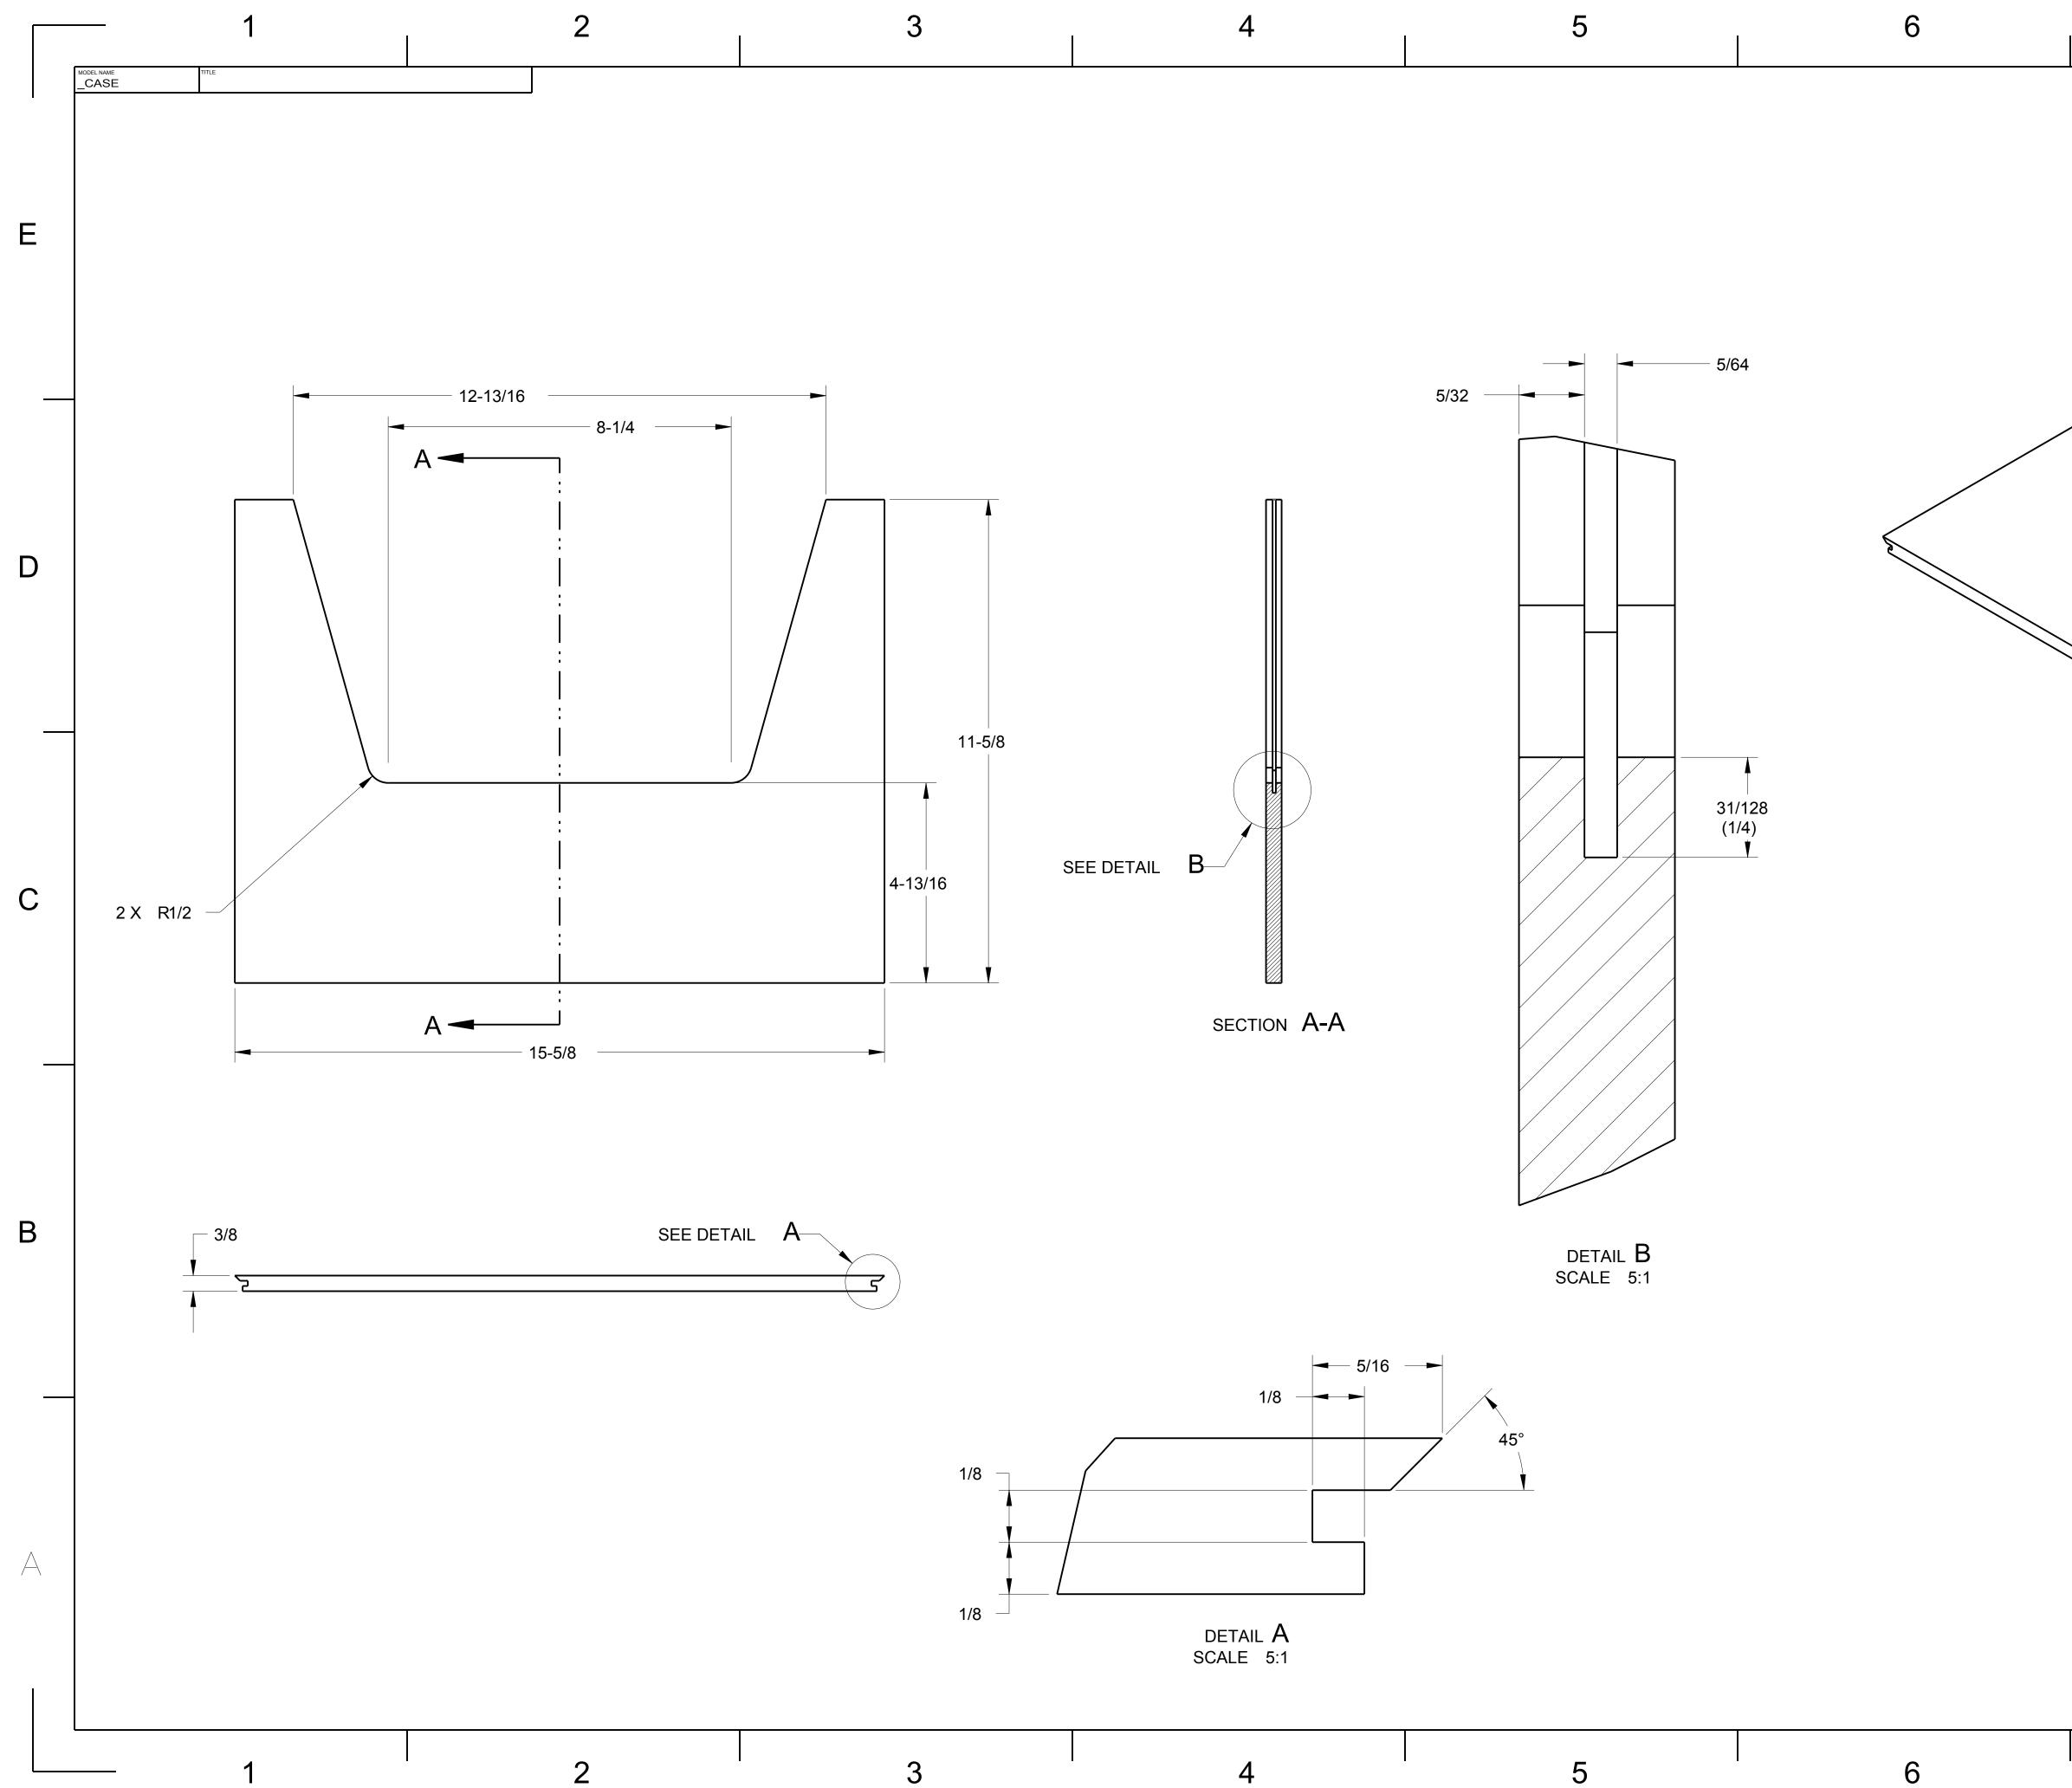

| 7                                                                                                                                             |                                                                                                                                                                   | 8                                                                                |   |
|-----------------------------------------------------------------------------------------------------------------------------------------------|-------------------------------------------------------------------------------------------------------------------------------------------------------------------|----------------------------------------------------------------------------------|---|
|