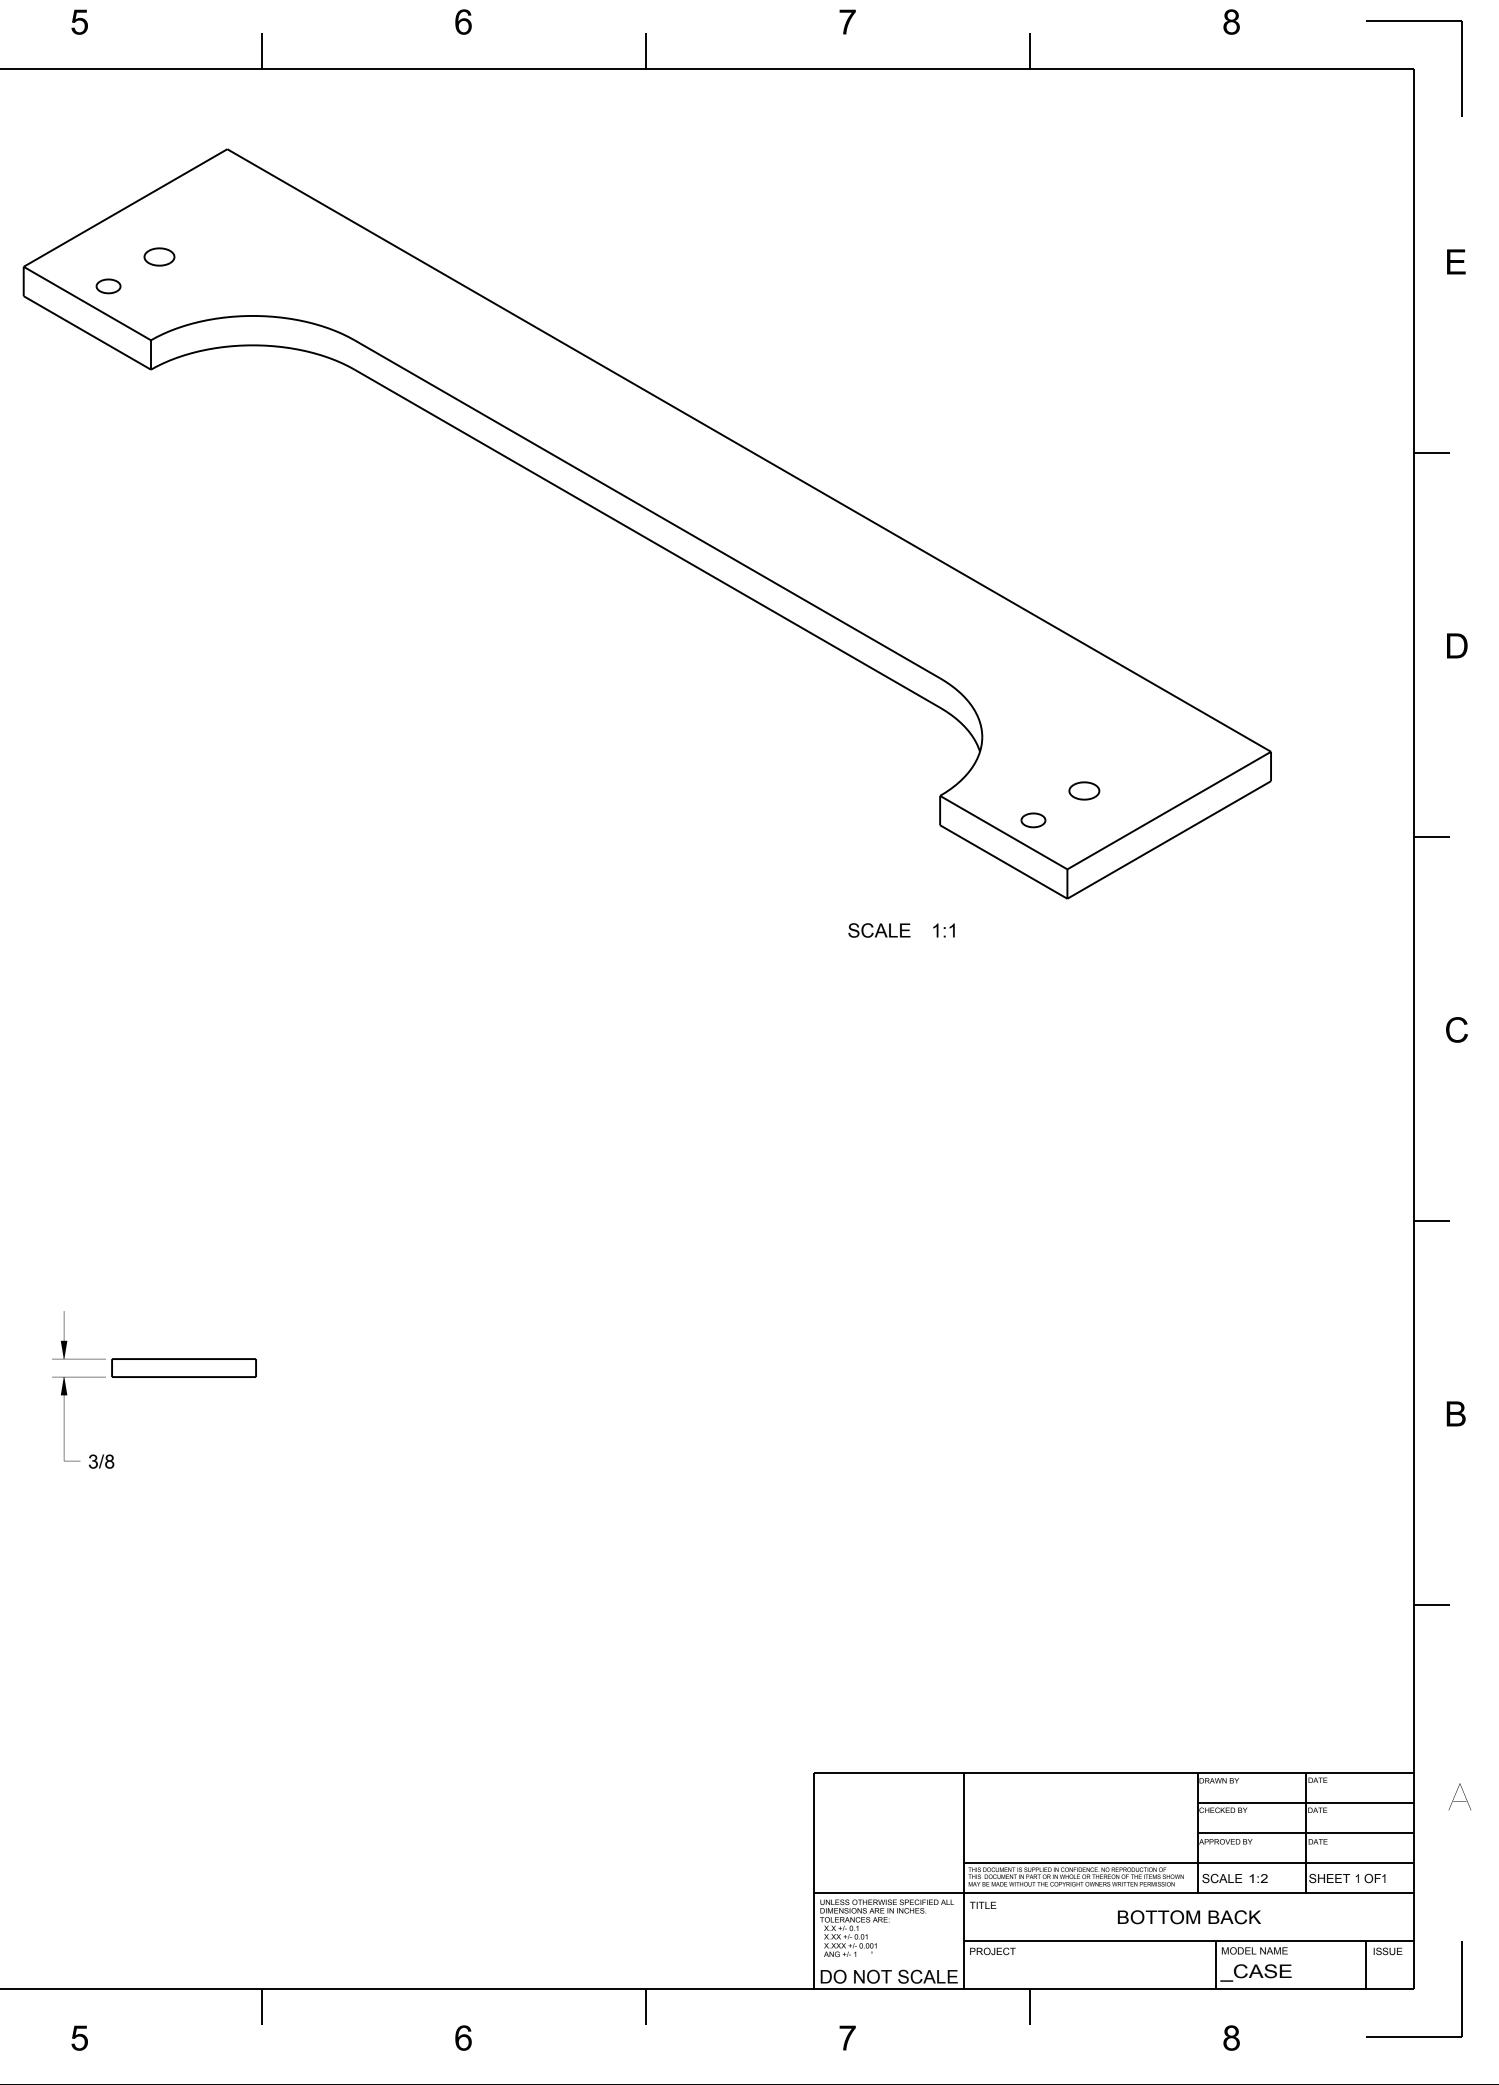

| PROJECT                                                                                                                                                                                       |  |        | ODEL NAME |             | ISSUE |           |
| 7                                                                                                                                                                       |                                                                                                                                                                                               |  | 8      | 3         |             |       |           |

NOTE: LEFT SIDE DETAILED RIGHT SIDE MIRRORS LEFT

7

8

Ε

D

С

В



















► 1-5/8 ►

| 7                                                                                                                                                 | 8                                                                                                                                           |
|---------------------------------------------------------------------------------------------------------------------------------------------------|---------------------------------------------------------------------------------------------------------------------------------------------|
|                                                                                                                                                   | E